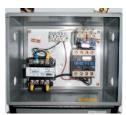

### **SPECIAL FEATURES & BENEFITS**

- ▶ These units are equipped with the patented "Platform Centering Devices", which doubles or triples lift life.
- All of the controllers are Underwriter Laboratory listed assemblies.
- These units are fully primed and finished with a baked enamel finish.
- The cylinders are machine grade with clear plastic return lines.
- All pressure hoses are double wire braid with JIC fittings.
- ▶ The reservoirs are mild steel.
- ▶ These units conform to all applicable ANSI codes.

#### FEATURE DETAILS

► Platform Centering Device

▶ UL Listed Control Panel

► Machine Grade Cylinder

► Double Wire Braid Hose

**▶** Power Unit