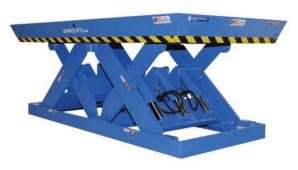

# MODEL HDVWDL-20048 DOUBLE LONG HEAVY DUTY

## 10 Year/250,000 Cycle Warranty

This Double Long lift table is made to handle those especially long loads that you may have to deal with. The double legs on this model provides extra stability to ensure smooth, safe and efficient operation.

#### ISO 9001:2015 Certified

Standard Min. Platform: 54 x 138 in.
Optional Max. Platform: 78 x 162 in.
Max. End Load Capacity: 8,400 lbs.
Max. Side Load Capacity: 16,000 lbs.
Baseframe Size: 54 x 138 in.
Lowered Height: 12 in.
Raised Height: 60 in.

Approx. Speed Up: 68 sec. External Motor: 5 HP Shipping Weight: 4,680 lbs.

20,000 lb. Capacity - 48 in. Travel