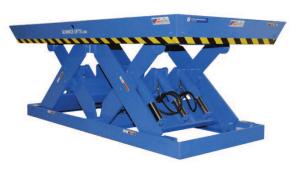

# MODEL HDVWDL-20036 DOUBLE LONG HEAVY DUTY

## 10 Year/250,000 Cycle Warranty

This Double Long lift table is made to handle those especially long loads that you may have to deal with. The double legs on this model provides extra stability to ensure smooth, safe and efficient operation.

ISO 9001:2015 Certified

Standard Min. Platform: 54 x 122 in.
Optional Max. Platform: 78 x 146 in.
Max. End Load Capacity: 10,000 lbs.
Max. Side Load Capacity: 19,000 lbs.
Baseframe Size: 54 x 122 in.

Lowered Height: 11.75 in. Raised Height: 47.75 in. Approx. Speed Up: 52 sec.