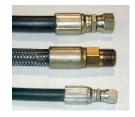

### **SPECIAL FEATURES & BENEFITS**

- ▶ These units are equipped with the patented "Platform Centering Devices", which doubles or triples lift life.
- All of the controllers are Underwriter Laboratory listed assemblies.
- ▶ These units are fully primed and finished with a baked enamel finish.
- ▶ The cylinders are machine grade with clear plastic return lines.
- All pressure hoses are double wire braid with JIC fittings.
- ▶ The reservoirs are mild steel.
- ▶ These units conform to all applicable ANSI codes.

#### FEATURE DETAILS

► Platform Centering Device

▶ UL Listed Control Panel

► Machine Grade Cylinder

► Double Wire Braid Hose

**▶** Power Unit