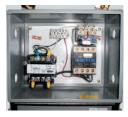

### **SPECIAL FEATURES & BENEFITS**

- ▶ These units are equipped with the patented "Platform Centering Devices", which doubles or triples lift life.
- All of the controllers are Underwriter Laboratory listed assemblies.
- ▶ These units are fully primed and finished with a baked enamel finish.
- ▶ The cylinders are machine grade with clear plastic return lines.
- All pressure hoses are double wire braid with JIC fittings.
- ▶ The reservoirs are mild steel.
- ▶ These units conform to all applicable ANSI codes.

#### FEATURE DETAILS

► Platform Centering Device

▶ UL Listed Control Panel

► Machine Grade Cylinder

► Double Wire Braid Hose

**▶** Power Unit