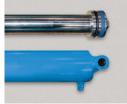

### **SPECIAL FEATURES & BENEFITS**

- ▶ These units are equipped with the patented "Platform Centering Devices", which doubles or triples lift life.
- All of the controllers are Underwriter Laboratory listed assemblies.
- ▶ These units are fully primed and finished with a baked enamel finish.
- ▶ The cylinders are machine grade with clear plastic return lines.
- All pressure hoses are double wire braid with JIC fittings.
- ▶ The reservoirs are mild steel.
- ▶ These units conform to all applicable ANSI codes.

#### FEATURE DETAILS

► Platform Centering Device

▶ UL Listed Control Panel

► Machine Grade Cylinder

► Double Wire Braid Hose

**▶** Power Unit