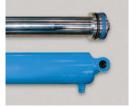

## **SPECIAL FEATURES & BENEFITS**

- ▶ These units are equipped with the patented "Platform Centering Devices", which doubles or triples lift life.
- All of the controllers are Underwriter Laboratory listed assemblies.
- These units are fully primed and finished with a baked enamel finish.
- The cylinders are machine grade with clear plastic return lines.
- All pressure hoses are double wire braid with JIC fittings.
- ▶ The reservoirs are mild steel.
- These units conform to all applicable ANSI codes.

#### FEATURE DETAILS

► Platform Centering Device

▶ UL Listed Control Panel

► Machine Grade Cylinder

► Double Wire Braid Hose

**▶** Power Unit