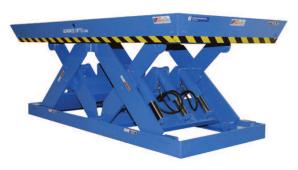

# MODEL HDVWDL-20024 DOUBLE LONG HEAVY DUTY

## 10 Year/250,000 Cycle Warranty

This Double Long lift table is made to handle those especially long loads that you may have to deal with. The double legs on this model provides extra stability to ensure smooth, safe and efficient operation.

#### ISO 9001:2015 Certified

Standard Min. Platform: 54 x 98 in. Optional Max. Platform: 78 x 122 in. Max. End Load Capacity: 10,900 lbs. Max. Side Load Capacity: 21,200 lbs.

Baseframe Size: 54 x 98 in. Lowered Height: 11.75 in. Raised Height: 35.75 in.

Approx. Speed Up: 36 sec.

External Motor: 5 HP Shipping Weight: 3,600 lbs.

20,000 lb. Capacity - 24 in. Travel