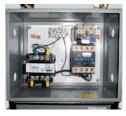

## **SPECIAL FEATURES & BENEFITS**

- ▶ These units are equipped with the patented "Platform Centering Devices", which doubles or triples lift life.
- All of the controllers are Underwriter Laboratory listed assemblies.
- These units are fully primed and finished with a baked enamel finish.
- The cylinders are machine grade with clear plastic return lines.
- All pressure hoses are double wire braid with JIC fittings.
- ▶ The reservoirs are mild steel.
- These units conform to all applicable ANSI codes.

#### FEATURE DETAILS

► Platform Centering Device

▶ UL Listed Control Panel

► Machine Grade Cylinder

► Double Wire Braid Hose

**▶** Power Unit