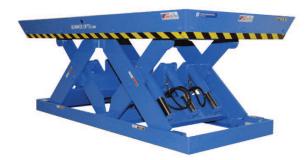

# MODEL HDVWDL-16060 DOUBLE LONG HEAVY DUTY

10 Year/250,000 Cycle Warranty

This Double Long lift table is made to handle those especially long loads that you may have to deal with. The double legs on this model provides extra stability to ensure smooth, safe and efficient operation.

ISO 9001:2015 Certified

Standard Min. Platform: 54 x 170 in. Optional Max. Platform: 78 x 194 in. Max. End Load Capacity: 6,000 lbs. Max. Side Load Capacity: 8,400 lbs. Baseframe Size: 54 x 170 in. Lowered Height: 12 in. Raised Height: 72 in. Approx. Speed Up: 66 sec. **External Motor: 5 HP** Shipping Weight: 5,020 lbs.

#### 16,000 lb. Capacity - 60 in. Travel