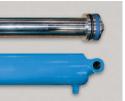

#### **SPECIAL FEATURES & BENEFITS**

- These units are equipped with the patented "Platform Centering Devices", which doubles or triples lift life.
- All of the controllers are Underwriter Laboratory listed assemblies.
- These units are fully primed and finished with a baked enamel finish.
- The cylinders are machine grade with clear plastic return lines.
- All pressure hoses are double wire braid with JIC fittings.
- The reservoirs are mild steel.
- These units conform to all applicable ANSI codes.

### FEATURE DETAILS

Platform **Centering Device** 

▶ UL Listed Control Panel

► Machine Grade Cylinder

**Double Wire Braid Hose** 

Power Unit