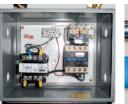

#### **SPECIAL FEATURES & BENEFITS**

- These units are equipped with the patented "Platform Centering Devices", which doubles or triples lift life.
- All of the controllers are Underwriter Laboratory listed assemblies.
- These units are fully primed and finished with a baked enamel finish.
- The cylinders are machine grade with clear plastic return lines.
- All pressure hoses are double wire braid with JIC fittings.
- The reservoirs are mild steel.
- These units conform to all applicable ANSI codes.

### FEATURE DETAILS

Platform **Centering Device** 

▶ UL Listed Control Panel

► Machine Grade Cylinder

**Double Wire Braid Hose** 

Power Unit