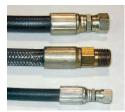

#### **SPECIAL FEATURES & BENEFITS**

- These units are equipped with the patented "Platform Centering Devices", which doubles or triples lift life.
- All of the controllers are Underwriter Laboratory listed assemblies.
- These units are fully primed and finished with a baked enamel finish.
- The cylinders are machine grade with clear plastic return lines.
- All pressure hoses are double wire braid with JIC fittings.
- The reservoirs are mild steel.
- These units conform to all applicable ANSI codes.

### FEATURE DETAILS

Platform **Centering Device** 

▶ UL Listed Control Panel

► Machine Grade Cylinder

**Double Wire Braid Hose** 

Power Unit