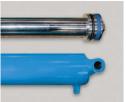

### **SPECIAL FEATURES & BENEFITS**

- These units are equipped with the patented "Platform Centering Devices", which doubles or triples lift life.
- All of the controllers are Underwriter Laboratory listed assemblies.
- These units are fully primed and finished with a baked enamel finish.
- The cylinders are machine grade with clear plastic return lines.
- All pressure hoses are double wire braid with JIC fittings.
- The reservoirs are mild steel.
- These units conform to all applicable ANSI codes.

## FEATURE DETAILS

Platform **Centering Device** 

▶ UL Listed Control Panel

► Machine Grade Cylinder

**Double Wire Braid Hose** 

Power Unit