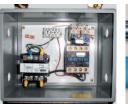

### **SPECIAL FEATURES & BENEFITS**

- These units are equipped with the patented "Platform Centering Devices", which doubles or triples lift life.
- All of the controllers are Underwriter Laboratory listed assemblies.
- These units are fully primed and finished with a baked enamel finish.
- The cylinders are machine grade with clear plastic return lines.
- All pressure hoses are double wire braid with JIC fittings.
- The reservoirs are mild steel.
- These units conform to all applicable ANSI codes.

## FEATURE DETAILS

Platform **Centering Device** 

▶ UL Listed Control Panel

► Machine Grade Cylinder

**Double Wire Braid Hose** 

Power Unit