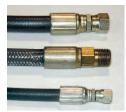

### **SPECIAL FEATURES & BENEFITS**

- These units are equipped with the patented "Platform Centering Devices", which doubles or triples lift life.
- All of the controllers are Underwriter Laboratory listed assemblies.
- These units are fully primed and finished with a baked enamel finish.
- The cylinders are machine grade with clear plastic return lines.
- All pressure hoses are double wire braid with JIC fittings.
- The reservoirs are mild steel.
- These units conform to all applicable ANSI codes.

## FEATURE DETAILS

Platform **Centering Device** 

▶ UL Listed Control Panel

► Machine Grade Cylinder

**Double Wire Braid Hose** 

Power Unit