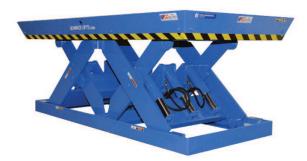

# MODEL HDVWDL-16048 DOUBLE LONG HEAVY DUTY

10 Year/250,000 Cycle Warranty

This Double Long lift table is made to handle those especially long loads that you may have to deal with. The double legs on this model provides extra stability to ensure smooth, safe and efficient operation.

### 16,000 lb. Capacity - 48 in. Travel

### **SPECIAL FEATURES & BENEFITS**

- These units are equipped with the patented "Platform Centering Devices", which doubles or triples lift life.
- All of the controllers are Underwriter Laboratory listed assemblies.
- These units are fully primed and finished with a baked enamel finish.
- The cylinders are machine grade with clear plastic return lines.
- All pressure hoses are double wire braid with JIC fittings.
- The reservoirs are mild steel.
- These units conform to all applicable ANSI codes.