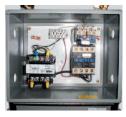

### **SPECIAL FEATURES & BENEFITS**

- ▶ These units are equipped with the patented "Platform Centering Devices", which doubles or triples lift life.
- All of the controllers are Underwriter Laboratory listed assemblies.
- These units are fully primed and finished with a baked enamel finish.
- The cylinders are machine grade with clear plastic return lines.
- All pressure hoses are double wire braid with JIC fittings.
- ▶ The reservoirs are mild steel.
- ▶ These units conform to all applicable ANSI codes.

#### FEATURE DETAILS

► Platform Centering Device

▶ UL Listed Control Panel

► Machine Grade Cylinder

► Double Wire Braid Hose

**▶** Power Unit