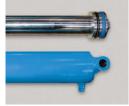

### **SPECIAL FEATURES & BENEFITS**

- ▶ These units are equipped with the patented "Platform Centering Devices", which doubles or triples lift life.
- All of the controllers are Underwriter Laboratory listed assemblies.
- These units are fully primed and finished with a baked enamel finish.
- The cylinders are machine grade with clear plastic return lines.
- All pressure hoses are double wire braid with JIC fittings.
- ▶ The reservoirs are mild steel.
- ▶ These units conform to all applicable ANSI codes.

#### FEATURE DETAILS

► Platform Centering Device

▶ UL Listed Control Panel

► Machine Grade Cylinder

► Double Wire Braid Hose

**▶** Power Unit