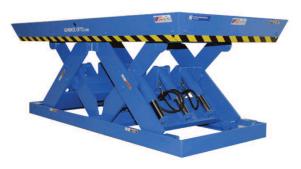

# MODEL HDVWDL-16036 DOUBLE LONG HEAVY DUTY

## 10 Year/250,000 Cycle Warranty

This Double Long lift table is made to handle those especially long loads that you may have to deal with. The double legs on this model provides extra stability to ensure smooth, safe and efficient operation.

#### ISO 9001:2015 Certified

Standard Min. Platform: 54 x 122 in.
Optional Max. Platform: 78 x 146 in.
Max. End Load Capacity: 8,100 lbs.
Max. Side Load Capacity: 13,600 lbs.
Baseframe Size: 54 x 122 in.

Lowered Height: 11.75 in. Raised Height: 47.75 in. Approx. Speed Up: 36 sec. External Motor: 5 HP

Shipping Weight: 3,800 lbs.

16,000 lb. Capacity - 36 in. Travel