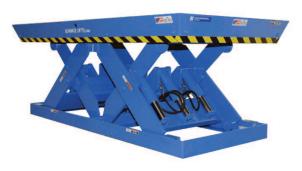

# MODEL HDEWDL-24048 DOUBLE LONG HEAVY DUTY

## 10 Year/250,000 Cycle Warranty

This Double Long lift table is made to handle those especially long loads that you may have to deal with. The double legs on this model provides extra stability to ensure smooth, safe and efficient operation.

ISO 9001:2015 Certified

Standard Min. Platform: 42 x 138 in.
Optional Max. Platform: 66 x 162 in.
Max. End Load Capacity: 8,400 lbs.
Max. Side Load Capacity: 15,600 lbs.
Baseframe Size: 42 x 138 in.
Lowered Height: 12 in.
Raised Height: 60 in.

Raised Height: 60 in.
Approx. Speed Up: 70 sec.
External Motor: 5 HP
Shipping Weight: 4,400 lbs.

24,000 lb. Capacity - 48 in. Travel

#### **SPECIAL FEATURES & BENEFITS**

- ▶ These units are equipped with the patented "Platform Centering Devices", which doubles or triples lift life.
- All of the controllers are Underwriter Laboratory listed assemblies.
- ▶ These units are fully primed and finished with a baked enamel finish.
- ▶ The cylinders are machine grade with clear plastic return lines.
- All pressure hoses are double wire braid with JIC fittings.
- ▶ The reservoirs are mild steel.
- These units conform to all applicable ANSI codes.