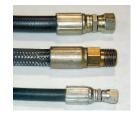

#### **SPECIAL FEATURES & BENEFITS**

- ▶ These units are equipped with the patented "Platform Centering Devices", which doubles or triples lift life.
- All of the controllers are Underwriter Laboratory listed assemblies.
- ▶ These units are fully primed and finished with a baked enamel finish.
- ▶ The cylinders are machine grade with clear plastic return lines.
- All pressure hoses are double wire braid with JIC fittings.
- ▶ The reservoirs are mild steel.
- These units conform to all applicable ANSI codes.

#### FEATURE DETAILS

► Platform Centering Device

▶ UL Listed Control Panel

► Machine Grade Cylinder

► Double Wire Braid Hose

**▶** Power Unit