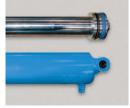

#### **SPECIAL FEATURES & BENEFITS**

- ▶ These units are equipped with the patented "Platform Centering Devices", which doubles or triples lift life.
- All of the controllers are Underwriter Laboratory listed assemblies.
- These units are fully primed and finished with a baked enamel finish.
- The cylinders are machine grade with clear plastic return lines.
- All pressure hoses are double wire braid with JIC fittings.
- ▶ The reservoirs are mild steel.
- These units conform to all applicable ANSI codes.

#### FEATURE DETAILS

► Platform Centering Device

▶ UL Listed Control Panel

► Machine Grade Cylinder

► Double Wire Braid Hose

**▶** Power Unit