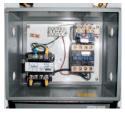

#### **SPECIAL FEATURES & BENEFITS**

- ▶ These units are equipped with the patented "Platform Centering Devices", which doubles or triples lift life.
- All of the controllers are Underwriter Laboratory listed assemblies.
- These units are fully primed and finished with a baked enamel finish.
- The cylinders are machine grade with clear plastic return lines.
- All pressure hoses are double wire braid with JIC fittings.
- ▶ The reservoirs are mild steel.
- These units conform to all applicable ANSI codes.

#### FEATURE DETAILS

► Platform Centering Device

▶ UL Listed Control Panel

► Machine Grade Cylinder

► Double Wire Braid Hose

**▶** Power Unit