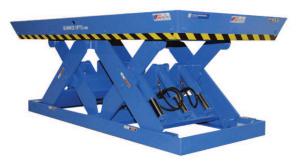

# MODEL HDEWDL-24036 DOUBLE LONG HEAVY DUTY

## 10 Year/250,000 Cycle Warranty

This Double Long lift table is made to handle those especially long loads that you may have to deal with. The double legs on this model provides extra stability to ensure smooth, safe and efficient operation.

ISO 9001:2015 Certified

Standard Min. Platform: 42 x 122 in.
Optional Max. Platform: 66 x 146 in.
Max. End Load Capacity: 10,000 lbs.
Max. Side Load Capacity: 18,600 lbs.
Baseframe Size: 42 x 122 in.
Lowered Height: 11.75 in.

Raised Height: 47.75 in. Approx. Speed Up: 54 sec.

External Motor: 5 HP

Shipping Weight: 3,760 lbs.

24,000 lb. Capacity - 36 in. Travel

#### **SPECIAL FEATURES & BENEFITS**

- ▶ These units are equipped with the patented "Platform Centering Devices", which doubles or triples lift life.
- All of the controllers are Underwriter Laboratory listed assemblies.
- These units are fully primed and finished with a baked enamel finish.
- The cylinders are machine grade with clear plastic return lines.
- All pressure hoses are double wire braid with JIC fittings.
- ▶ The reservoirs are mild steel.
- These units conform to all applicable ANSI codes.