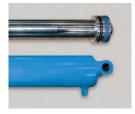

#### FEATURE DETAILS

► Platform Centering Device

▶ UL Listed Control Panel

► Machine Grade Cylinder

► Double Wire Braid Hose

**▶** Power Unit

### **SPECIAL FEATURES & BENEFITS**

- ▶ These units are equipped with the patented "Platform Centering Devices", which doubles or triples lift life.
- All of the controllers are Underwriter Laboratory listed assemblies.
- ▶ These units are fully primed and finished with a baked enamel finish.
- ▶ The cylinders are machine grade with clear plastic return lines.
- All pressure hoses are double wire braid with JIC fittings.
- ▶ The reservoirs are mild steel.
- These units conform to all applicable ANSI codes.