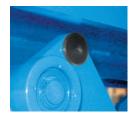

#### FEATURE DETAILS

► Platform Centering Device

▶ UL Listed Control Panel

► Machine Grade Cylinder

► Double Wire Braid Hose

**▶** Power Unit

### **SPECIAL FEATURES & BENEFITS**

- ▶ These units are equipped with the patented "Platform Centering Devices", which doubles or triples lift life.
- All of the controllers are Underwriter Laboratory listed assemblies.
- ▶ These units are fully primed and finished with a baked enamel finish.
- ▶ The cylinders are machine grade with clear plastic return lines.
- All pressure hoses are double wire braid with JIC fittings.
- ▶ The reservoirs are mild steel.
- These units conform to all applicable ANSI codes.