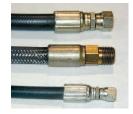

### **SPECIAL FEATURES & BENEFITS**

- ▶ These units are equipped with the patented "Platform Centering Devices", which doubles or triples lift life.
- All of the controllers are Underwriter Laboratory listed assemblies.
- ▶ These units are fully primed and finished with a baked enamel finish.
- ▶ The cylinders are machine grade with clear plastic return lines.
- All pressure hoses are double wire braid with JIC fittings.
- ▶ The reservoirs are mild steel.
- These units conform to all applicable ANSI codes.

#### FEATURE DETAILS

► Platform Centering Device

▶ UL Listed Control Panel

► Machine Grade Cylinder

► Double Wire Braid Hose

**▶** Power Unit