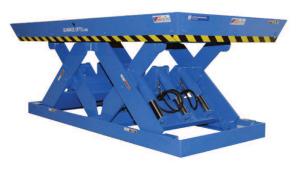

# MODEL HDEWDL-24024 DOUBLE LONG HEAVY DUTY

## 10 Year/250,000 Cycle Warranty

This Double Long lift table is made to handle those especially long loads that you may have to deal with. The double legs on this model provides extra stability to ensure smooth, safe and efficient operation.

#### ISO 9001:2015 Certified

Standard Min. Platform: 42 x 98 in.
Optional Max. Platform: 66 x 122 in.
Max. End Load Capacity: 11,000 lbs.
Max. Side Load Capacity: 20,800 lbs.

Baseframe Size: 42 x 98 in.
Lowered Height: 11.75 in.
Raised Height: 35.75 in.
Approx. Speed Up: 38 sec.
External Motor: 5 HP

Shipping Weight: 3,400 lbs.

24,000 lb. Capacity - 24 in. Travel

### **SPECIAL FEATURES & BENEFITS**

- ▶ These units are equipped with the patented "Platform Centering Devices", which doubles or triples lift life.
- All of the controllers are Underwriter Laboratory listed assemblies.
- ▶ These units are fully primed and finished with a baked enamel finish.
- ▶ The cylinders are machine grade with clear plastic return lines.
- All pressure hoses are double wire braid with JIC fittings.
- ▶ The reservoirs are mild steel.
- These units conform to all applicable ANSI codes.