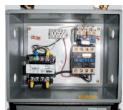

#### FEATURE DETAILS

► Platform Centering Device

▶ UL Listed Control Panel

► Machine Grade Cylinder

► Double Wire Braid Hose

**▶** Power Unit

### **SPECIAL FEATURES & BENEFITS**

- ▶ These units are equipped with the patented "Platform Centering Devices", which doubles or triples lift life.
- All of the controllers are Underwriter Laboratory listed assemblies.
- ▶ These units are fully primed and finished with a baked enamel finish.
- ▶ The cylinders are machine grade with clear plastic return lines.
- All pressure hoses are double wire braid with JIC fittings.
- ▶ The reservoirs are mild steel.
- These units conform to all applicable ANSI codes.