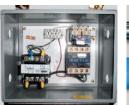

## **SPECIAL FEATURES & BENEFITS**

- > These units are equipped with the patented "Platform Centering Devices", which doubles or triples lift life.
- All of the controllers are Underwriter Laboratory listed assemblies.
- These units are fully primed and finished with a baked enamel finish.
- > The cylinders are machine grade with clear plastic return lines.
- All pressure hoses are double wire braid with JIC fittings.
- > The reservoirs are mild steel.
- > These units conform to all applicable ANSI codes.

# FEATURE DETAILS

Platform Centering Device

UL Listed Control Panel

► Machine Grade Cylinder

Double Wire Braid Hose

Power Unit

ADVANCE LIFTS