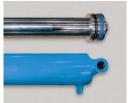

## **SPECIAL FEATURES & BENEFITS**

- > These units are equipped with the patented "Platform Centering Devices", which doubles or triples lift life.
- All of the controllers are Underwriter Laboratory listed assemblies.
- These units are fully primed and finished with a baked enamel finish.
- > The cylinders are machine grade with clear plastic return lines.
- All pressure hoses are double wire braid with JIC fittings.
- > The reservoirs are mild steel.
- > These units conform to all applicable ANSI codes.

# FEATURE DETAILS

Platform Centering Device

UL Listed Control Panel

► Machine Grade Cylinder

Double Wire Braid Hose

Power Unit

ADVANCE LIFTS