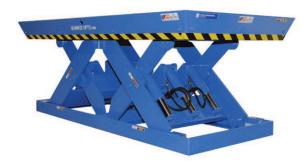

# MODEL HDEWDL-20036 DOUBLE LONG HEAVY DUTY

10 Year/250,000 Cycle Warranty

This Double Long lift table is made to handle those especially long loads that you may have to deal with. The double legs on this model provides extra stability to ensure smooth, safe and efficient operation.

## 20,000 lb. Capacity - 36 in. Travel

## **SPECIAL FEATURES & BENEFITS**

- > These units are equipped with the patented "Platform Centering Devices", which doubles or triples lift life.
- All of the controllers are Underwriter Laboratory listed assemblies.
- These units are fully primed and finished with a baked enamel finish.
- > The cylinders are machine grade with clear plastic return lines.
- All pressure hoses are double wire braid with JIC fittings.
- > The reservoirs are mild steel.
- > These units conform to all applicable ANSI codes.