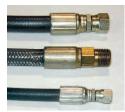

## **SPECIAL FEATURES & BENEFITS**

- > These units are equipped with the patented "Platform Centering Devices", which doubles or triples lift life.
- All of the controllers are Underwriter Laboratory listed assemblies.
- These units are fully primed and finished with a baked enamel finish.
- > The cylinders are machine grade with clear plastic return lines.
- All pressure hoses are double wire braid with JIC fittings.
- > The reservoirs are mild steel.
- > These units conform to all applicable ANSI codes.

# FEATURE DETAILS

Platform Centering Device

UL Listed Control Panel

► Machine Grade Cylinder

Double Wire Braid Hose

Power Unit

ADVANCE LIFTS