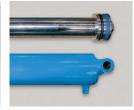

### **SPECIAL FEATURES & BENEFITS**

- ▶ These units are equipped with the patented "Platform Centering Devices", which doubles or triples lift life.
- All of the controllers are Underwriter Laboratory listed assemblies.
- These units are fully primed and finished with a baked enamel finish.
- ▶ The cylinders are machine grade with clear plastic return lines.
- All pressure hoses are double wire braid with JIC fittings.
- ▶ The reservoirs are mild steel.
- These units conform to all applicable ANSI codes.

#### FEATURE DETAILS

► Platform Centering Device

▶ UL Listed Control Panel

► Machine Grade Cylinder

► Double Wire Braid Hose

**▶** Power Unit