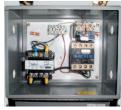

### **SPECIAL FEATURES & BENEFITS**

- ▶ These units are equipped with the patented "Platform Centering Devices", which doubles or triples lift life.
- All of the controllers are Underwriter Laboratory listed assemblies.
- These units are fully primed and finished with a baked enamel finish.
- ▶ The cylinders are machine grade with clear plastic return lines.
- All pressure hoses are double wire braid with JIC fittings.
- ▶ The reservoirs are mild steel.
- These units conform to all applicable ANSI codes.

#### FEATURE DETAILS

► Platform Centering Device

▶ UL Listed Control Panel

► Machine Grade Cylinder

► Double Wire Braid Hose

**▶** Power Unit