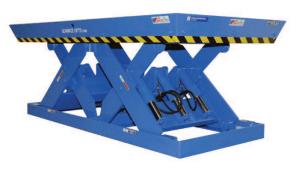

# MODEL HDEWDL-20024 DOUBLE LONG HEAVY DUTY

## 10 Year/250,000 Cycle Warranty

This Double Long lift table is made to handle those especially long loads that you may have to deal with. The double legs on this model provides extra stability to ensure smooth, safe and efficient operation.

#### ISO 9001:2015 Certified

Standard Min. Platform: 42 x 98 in.
Optional Max. Platform: 66 x 122 in.
Max. End Load Capacity: 11,000 lbs.
Max. Side Load Capacity: 20,800 lbs.

Baseframe Size: 42 x 98 in.
Lowered Height: 11.75 in.
Raised Height: 35.75 in.
Approx. Speed Up: 36 sec.
External Motor: 5 HP

Shipping Weight: 3,300 lbs.

20,000 lb. Capacity - 24 in. Travel