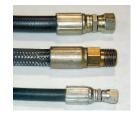

### **SPECIAL FEATURES & BENEFITS**

- ▶ These units are equipped with the patented "Platform Centering Devices", which doubles or triples lift life.
- All of the controllers are Underwriter Laboratory listed assemblies.
- These units are fully primed and finished with a baked enamel finish.
- The cylinders are machine grade with clear plastic return lines.
- All pressure hoses are double wire braid with JIC fittings.
- ▶ The reservoirs are mild steel.
- ▶ These units conform to all applicable ANSI codes.

#### FEATURE DETAILS

► Platform Centering Device

▶ UL Listed Control Panel

► Machine Grade Cylinder

► Double Wire Braid Hose

**▶** Power Unit