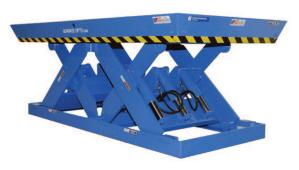

# MODEL HDEWDL-16060 DOUBLE LONG HEAVY DUTY

### 10 Year/250,000 Cycle Warranty

This Double Long lift table is made to handle those especially long loads that you may have to deal with. The double legs on this model provides extra stability to ensure smooth, safe and efficient operation.

#### ISO 9001:2015 Certified

Standard Min. Platform: 42 x 170 in.
Optional Max. Platform: 66 x 194 in.
Max. End Load Capacity: 6,200 lbs.
Max. Side Load Capacity: 8,000 lbs.
Baseframe Size: 42 x 170 in.
Lowered Height: 12 in.

Raised Height: 72 in. Approx. Speed Up: 66 sec. External Motor: 5 HP

Shipping Weight: 4,580 lbs.

16,000 lb. Capacity - 60 in. Travel