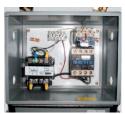

### **SPECIAL FEATURES & BENEFITS**

- ▶ These units are equipped with the patented "Platform Centering Devices", which doubles or triples lift life.
- All of the controllers are Underwriter Laboratory listed assemblies.
- These units are fully primed and finished with a baked enamel finish.
- The cylinders are machine grade with clear plastic return lines.
- All pressure hoses are double wire braid with JIC fittings.
- ▶ The reservoirs are mild steel.
- ▶ These units conform to all applicable ANSI codes.

#### FEATURE DETAILS

► Platform Centering Device

▶ UL Listed Control Panel

► Machine Grade Cylinder

► Double Wire Braid Hose

**▶** Power Unit