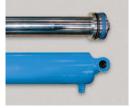

### **SPECIAL FEATURES & BENEFITS**

- ▶ These units are equipped with the patented "Platform Centering Devices", which doubles or triples lift life.
- All of the controllers are Underwriter Laboratory listed assemblies.
- These units are fully primed and finished with a baked enamel finish.
- The cylinders are machine grade with clear plastic return lines.
- All pressure hoses are double wire braid with JIC fittings.
- ▶ The reservoirs are mild steel.
- ▶ These units conform to all applicable ANSI codes.

#### FEATURE DETAILS

► Platform Centering Device

▶ UL Listed Control Panel

► Machine Grade Cylinder

► Double Wire Braid Hose

**▶** Power Unit