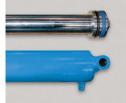

## **SPECIAL FEATURES & BENEFITS**

- ▶ These units are equipped with the patented "Platform Centering Devices", which doubles or triples lift life.
- All of the controllers are Underwriter Laboratory listed assemblies.
- These units are fully primed and finished with a baked enamel finish.
- The cylinders are machine grade with clear plastic return lines.
- All pressure hoses are double wire braid with JIC fittings.
- ▶ The reservoirs are mild steel.
- These units conform to all applicable ANSI codes.

#### FEATURE DETAILS

► Platform Centering Device

▶ UL Listed Control Panel

► Machine Grade Cylinder

► Double Wire Braid Hose

**▶** Power Unit