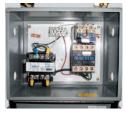

## **SPECIAL FEATURES & BENEFITS**

- ▶ These units are equipped with the patented "Platform Centering Devices", which doubles or triples lift life.
- All of the controllers are Underwriter Laboratory listed assemblies.
- These units are fully primed and finished with a baked enamel finish.
- The cylinders are machine grade with clear plastic return lines.
- All pressure hoses are double wire braid with JIC fittings.
- ▶ The reservoirs are mild steel.
- These units conform to all applicable ANSI codes.

#### FEATURE DETAILS

► Platform Centering Device

▶ UL Listed Control Panel

► Machine Grade Cylinder

► Double Wire Braid Hose

**▶** Power Unit