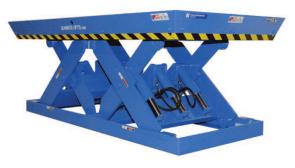

# MODEL HDEWDL-16036 DOUBLE LONG HEAVY DUTY

## 10 Year/250,000 Cycle Warranty

This Double Long lift table is made to handle those especially long loads that you may have to deal with. The double legs on this model provides extra stability to ensure smooth, safe and efficient operation.

#### ISO 9001:2015 Certified

Standard Min. Platform: 42 x 122 in.
Optional Max. Platform: 66 x 146 in.
Max. End Load Capacity: 8,100 lbs.
Max. Side Load Capacity: 13,200 lbs.
Baseframe Size: 42 x 122 in.

Lowered Height: 11.75 in. Raised Height: 47.75 in. Approx. Speed Up: 52 sec. External Motor: 5 HP

Shipping Weight: 3,400 lbs.

16,000 lb. Capacity - 36 in. Travel