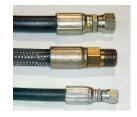

## **SPECIAL FEATURES & BENEFITS**

- ▶ These units are equipped with the patented "Platform Centering Devices", which doubles or triples lift life.
- All of the controllers are Underwriter Laboratory listed assemblies.
- These units are fully primed and finished with a baked enamel finish.
- The cylinders are machine grade with clear plastic return lines.
- All pressure hoses are double wire braid with JIC fittings.
- ▶ The reservoirs are mild steel.
- These units conform to all applicable ANSI codes.

#### FEATURE DETAILS

► Platform Centering Device

▶ UL Listed Control Panel

► Machine Grade Cylinder

► Double Wire Braid Hose

**▶** Power Unit