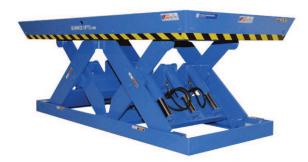

# MODEL HDEWDL-16024 DOUBLE LONG HEAVY DUTY

10 Year/250,000 Cycle Warranty

This Double Long lift table is made to handle those especially long loads that you may have to deal with. The double legs on this model provides extra stability to ensure smooth, safe and efficient operation.

### 16,000 lb. Capacity - 24 in. Travel