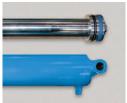

#### **SPECIAL FEATURES & BENEFITS**

- > These units are equipped with the patented "Platform Centering Devices", which doubles or triples lift life.
- All of the controllers are Underwriter Laboratory listed assemblies.
- These units are fully primed and finished with a baked enamel finish.
- > The cylinders are machine grade with clear plastic return lines.
- All pressure hoses are double wire braid with JIC fittings.
- > The reservoirs are mild steel.
- > These units conform to all applicable ANSI codes.

### FEATURE DETAILS

Platform Centering Device

UL Listed Control Panel

► Machine Grade Cylinder

Double Wire Braid Hose

Power Unit

ADVANCE LIFTS