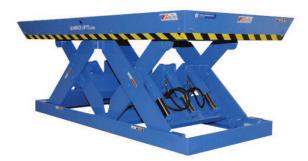

# MODEL HDDL-24060 DOUBLE LONG HEAVY DUTY

10 Year/250,000 Cycle Warranty

This Double Long lift table is made to handle those especially long loads that you may have to deal with. The double legs on this model provides extra stability to ensure smooth, safe and efficient operation.

#### 24,000 lb. Capacity - 60 in. Travel