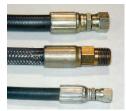

#### **SPECIAL FEATURES & BENEFITS**

- > These units are equipped with the patented "Platform Centering Devices", which doubles or triples lift life.
- All of the controllers are Underwriter Laboratory listed assemblies.
- These units are fully primed and finished with a baked enamel finish.
- > The cylinders are machine grade with clear plastic return lines.
- All pressure hoses are double wire braid with JIC fittings.
- > The reservoirs are mild steel.
- > These units conform to all applicable ANSI codes.

### FEATURE DETAILS

Platform Centering Device

UL Listed Control Panel

► Machine Grade Cylinder

Double Wire Braid Hose

Power Unit

ADVANCE LIFTS