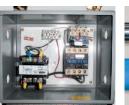

#### **SPECIAL FEATURES & BENEFITS**

- > These units are equipped with the patented "Platform Centering Devices", which doubles or triples lift life.
- All of the controllers are Underwriter Laboratory listed assemblies.
- These units are fully primed and finished with a baked enamel finish.
- > The cylinders are machine grade with clear plastic return lines.
- All pressure hoses are double wire braid with JIC fittings.
- > The reservoirs are mild steel.
- > These units conform to all applicable ANSI codes.

### FEATURE DETAILS

Platform Centering Device

UL Listed Control Panel

► Machine Grade Cylinder

Double Wire Braid Hose

Power Unit

ADVANCE LIFTS