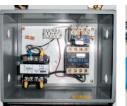

### **SPECIAL FEATURES & BENEFITS**

- > These units are equipped with the patented "Platform Centering Devices", which doubles or triples lift life.
- All of the controllers are Underwriter Laboratory listed assemblies.
- These units are fully primed and finished with a baked enamel finish.
- The cylinders are machine grade with clear plastic return lines.
- All pressure hoses are double wire braid with JIC fittings.
- > The reservoirs are mild steel.
- > These units conform to all applicable ANSI codes.

## FEATURE DETAILS

Platform Centering Device

UL Listed Control Panel

► Machine Grade Cylinder

Double Wire Braid Hose

Power Unit

v rower omit