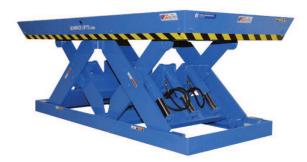

# MODEL HDDL-24048 DOUBLE LONG HEAVY DUTY

10 Year/250,000 Cycle Warranty

This Double Long lift table is made to handle those especially long loads that you may have to deal with. The double legs on this model provides extra stability to ensure smooth, safe and efficient operation.

Standard Min. Platform: 30 x 138 in.

24,000 lb. Capacity - 48 in. Travel