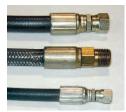

### **SPECIAL FEATURES & BENEFITS**

- > These units are equipped with the patented "Platform Centering Devices", which doubles or triples lift life.
- All of the controllers are Underwriter Laboratory listed assemblies.
- These units are fully primed and finished with a baked enamel finish.
- The cylinders are machine grade with clear plastic return lines.
- All pressure hoses are double wire braid with JIC fittings.
- > The reservoirs are mild steel.
- > These units conform to all applicable ANSI codes.

## FEATURE DETAILS

Platform Centering Device

UL Listed Control Panel

► Machine Grade Cylinder

Double Wire Braid Hose

Power Unit

v rower omit