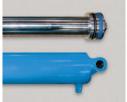

### **SPECIAL FEATURES & BENEFITS**

- > These units are equipped with the patented "Platform Centering Devices", which doubles or triples lift life.
- All of the controllers are Underwriter Laboratory listed assemblies.
- These units are fully primed and finished with a baked enamel finish.
- The cylinders are machine grade with clear plastic return lines.
- All pressure hoses are double wire braid with JIC fittings.
- > The reservoirs are mild steel.
- > These units conform to all applicable ANSI codes.

## FEATURE DETAILS

Platform Centering Device

UL Listed Control Panel

► Machine Grade Cylinder

Double Wire Braid Hose

Power Unit

v rower omit