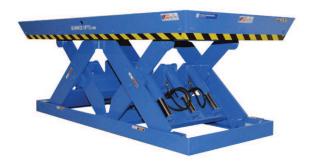

# MODEL HDDL-24036 DOUBLE LONG HEAVY DUTY

10 Year/250,000 Cycle Warranty

This Double Long lift table is made to handle those especially long loads that you may have to deal with. The double legs on this model provides extra stability to ensure smooth, safe and efficient operation.

#### ISO 9001:2015 Certified

Max. End Load Capacity: 10,000 lbs. Max. Side Load Capacity: 17,600 lbs. Baseframe Size: 30 x 122 in. Lowered Height: 9.75 in. Raised Height: 45.75 in. Approx. Speed Up: 54 sec. External Motor: 5 HP Shipping Weight: 3,200 lbs.

Standard Min. Platform: 30 x 122 in. Optional Max. Platform: 54 x 146 in.

#### 24,000 lb. Capacity - 36 in. Travel