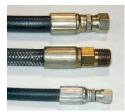

#### **SPECIAL FEATURES & BENEFITS**

- > These units are equipped with the patented "Platform Centering Devices", which doubles or triples lift life.
- All of the controllers are Underwriter Laboratory listed assemblies.
- These units are fully primed and finished with a baked enamel finish.
- > The cylinders are machine grade with clear plastic return lines.
- All pressure hoses are double wire braid with JIC fittings.
- > The reservoirs are mild steel.
- > These units conform to all applicable ANSI codes.

### FEATURE DETAILS

Platform Centering Device

UL Listed Control Panel

► Machine Grade Cylinder

Double Wire Braid Hose

Power Unit

Phone: 800-843-3625 • Fax: 630-584-9405 • www.advancelifts.com