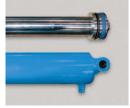

## **SPECIAL FEATURES & BENEFITS**

- ▶ These units are equipped with the patented "Platform Centering Devices", which doubles or triples lift life.
- All of the controllers are Underwriter Laboratory listed assemblies.
- These units are fully primed and finished with a baked enamel finish.
- ▶ The cylinders are machine grade with clear plastic return lines.
- All pressure hoses are double wire braid with JIC fittings.
- ▶ The reservoirs are mild steel.
- ▶ These units conform to all applicable ANSI codes.

#### FEATURE DETAILS

► Platform Centering Device

▶ UL Listed Control Panel

► Machine Grade Cylinder

► Double Wire Braid Hose

**▶** Power Unit