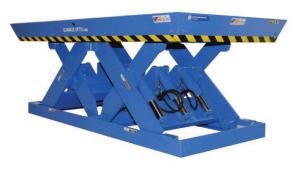

# MODEL HDDL-24024 DOUBLE LONG HEAVY DUTY

### 10 Year/250,000 Cycle Warranty

This Double Long lift table is made to handle those especially long loads that you may have to deal with. The double legs on this model provides extra stability to ensure smooth, safe and efficient operation.

#### ISO 9001:2015 Certified

Standard Min. Platform: 30 x 98 in.
Optional Max. Platform: 54 x 122 in.
Max. End Load Capacity: 11,000 lbs.
Max. Side Load Capacity: 19,400 lbs.

Baseframe Size: 30 x 98 in. Lowered Height: 9.75 in. Raised Height: 33.75 in. Approx. Speed Up: 24 sec.

Shipping Weight: 2,900 lbs.

**External Motor: 5 HP** 

24,000 lb. Capacity - 24 in. Travel