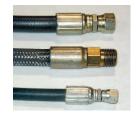

## **SPECIAL FEATURES & BENEFITS**

- ▶ These units are equipped with the patented "Platform Centering Devices", which doubles or triples lift life.
- All of the controllers are Underwriter Laboratory listed assemblies.
- These units are fully primed and finished with a baked enamel finish.
- ▶ The cylinders are machine grade with clear plastic return lines.
- All pressure hoses are double wire braid with JIC fittings.
- ▶ The reservoirs are mild steel.
- ▶ These units conform to all applicable ANSI codes.

#### FEATURE DETAILS

► Platform Centering Device

▶ UL Listed Control Panel

► Machine Grade Cylinder

► Double Wire Braid Hose

**▶** Power Unit