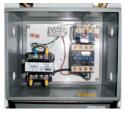

## **SPECIAL FEATURES & BENEFITS**

- ▶ These units are equipped with the patented "Platform Centering Devices", which doubles or triples lift life.
- All of the controllers are Underwriter Laboratory listed assemblies.
- These units are fully primed and finished with a baked enamel finish.
- ▶ The cylinders are machine grade with clear plastic return lines.
- All pressure hoses are double wire braid with JIC fittings.
- ▶ The reservoirs are mild steel.
- ▶ These units conform to all applicable ANSI codes.

#### FEATURE DETAILS

► Platform Centering Device

▶ UL Listed Control Panel

► Machine Grade Cylinder

► Double Wire Braid Hose

**▶** Power Unit