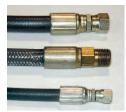

## **SPECIAL FEATURES & BENEFITS**

- > These units are equipped with the patented "Platform Centering Devices", which doubles or triples lift life.
- All of the controllers are Underwriter Laboratory listed assemblies.
- These units are fully primed and finished with a baked enamel finish.
- > The cylinders are machine grade with clear plastic return lines.
- All pressure hoses are double wire braid with JIC fittings.
- > The reservoirs are mild steel.
- > These units conform to all applicable ANSI codes.

### FEATURE DETAILS

Platform Centering Device

UL Listed Control Panel

► Machine Grade Cylinder

Double Wire Braid Hose

Power Unit

ADVANCE LIFTS