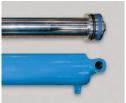

### FEATURE DETAILS

Platform Centering Device

UL Listed Control Panel

► Machine Grade Cylinder

Double Wire Braid Hose

Power Unit

ADVANCE LIFTS

## **SPECIAL FEATURES & BENEFITS**

- > These units are equipped with the patented "Platform Centering Devices", which doubles or triples lift life.
- All of the controllers are Underwriter Laboratory listed assemblies.
- These units are fully primed and finished with a baked enamel finish.
- > The cylinders are machine grade with clear plastic return lines.
- All pressure hoses are double wire braid with JIC fittings.
- > The reservoirs are mild steel.
- > These units conform to all applicable ANSI codes.