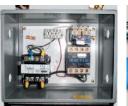

### FEATURE DETAILS

Platform Centering Device

UL Listed Control Panel

► Machine Grade Cylinder

Double Wire Braid Hose

Power Unit

ADVANCE LIFTS

## **SPECIAL FEATURES & BENEFITS**

- > These units are equipped with the patented "Platform Centering Devices", which doubles or triples lift life.
- All of the controllers are Underwriter Laboratory listed assemblies.
- These units are fully primed and finished with a baked enamel finish.
- > The cylinders are machine grade with clear plastic return lines.
- All pressure hoses are double wire braid with JIC fittings.
- > The reservoirs are mild steel.
- > These units conform to all applicable ANSI codes.