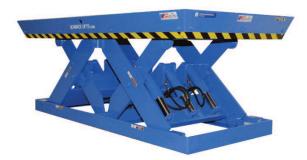

# MODEL HDDL-20060 DOUBLE LONG HEAVY DUTY

10 Year/250,000 Cycle Warranty

This Double Long lift table is made to handle those especially long loads that you may have to deal with. The double legs on this model provides extra stability to ensure smooth, safe and efficient operation.

Standard Min. Platform: 30 x 170 in.

20,000 lb. Capacity - 60 in. Travel