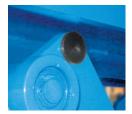

### FEATURE DETAILS

Platform Centering Device

UL Listed Control Panel

► Machine Grade Cylinder

Double Wire Braid Hose

Power Unit

ADVANCE LIFTS

## **SPECIAL FEATURES & BENEFITS**

- > These units are equipped with the patented "Platform Centering Devices", which doubles or triples lift life.
- All of the controllers are Underwriter Laboratory listed assemblies.
- These units are fully primed and finished with a baked enamel finish.
- > The cylinders are machine grade with clear plastic return lines.
- All pressure hoses are double wire braid with JIC fittings.
- > The reservoirs are mild steel.
- > These units conform to all applicable ANSI codes.