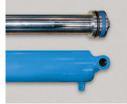

### **SPECIAL FEATURES & BENEFITS**

- ▶ These units are equipped with the patented "Platform Centering Devices", which doubles or triples lift life.
- All of the controllers are Underwriter Laboratory listed assemblies.
- These units are fully primed and finished with a baked enamel finish.
- The cylinders are machine grade with clear plastic return lines.
- All pressure hoses are double wire braid with JIC fittings.
- ▶ The reservoirs are mild steel.
- These units conform to all applicable ANSI codes.

### FEATURE DETAILS

► Platform Centering Device

▶ UL Listed Control Panel

► Machine Grade Cylinder

► Double Wire Braid Hose

**▶** Power Unit