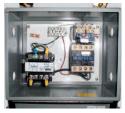

### **SPECIAL FEATURES & BENEFITS**

- ▶ These units are equipped with the patented "Platform Centering Devices", which doubles or triples lift life.
- All of the controllers are Underwriter Laboratory listed assemblies.
- These units are fully primed and finished with a baked enamel finish.
- The cylinders are machine grade with clear plastic return lines.
- All pressure hoses are double wire braid with JIC fittings.
- ▶ The reservoirs are mild steel.
- These units conform to all applicable ANSI codes.

### FEATURE DETAILS

► Platform Centering Device

▶ UL Listed Control Panel

► Machine Grade Cylinder

► Double Wire Braid Hose

**▶** Power Unit