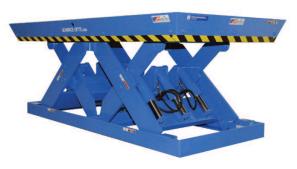

# MODEL HDDL-20048 DOUBLE LONG HEAVY DUTY

10 Year/250,000 Cycle Warranty

This Double Long lift table is made to handle those especially long loads that you may have to deal with. The double legs on this model provides extra stability to ensure smooth, safe and efficient operation.

#### ISO 9001:2015 Certified

Standard Min. Platform: 30 x 138 in.
Optional Max. Platform: 54 x 162 in.
Max. End Load Capacity: 8,500 lbs.
Max. Side Load Capacity: 14,200 lbs.
Baseframe Size: 30 x 138 in.

Lowered Height: 10 in.
Raised Height: 58 in.
Approx. Speed Up: 68 sec.
External Motor: 5 HP

Shipping Weight: 3,600 lbs.

20,000 lb. Capacity - 48 in. Travel