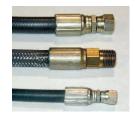

### **SPECIAL FEATURES & BENEFITS**

- ▶ These units are equipped with the patented "Platform Centering Devices", which doubles or triples lift life.
- All of the controllers are Underwriter Laboratory listed assemblies.
- These units are fully primed and finished with a baked enamel finish.
- The cylinders are machine grade with clear plastic return lines.
- All pressure hoses are double wire braid with JIC fittings.
- ▶ The reservoirs are mild steel.
- These units conform to all applicable ANSI codes.

### FEATURE DETAILS

► Platform Centering Device

▶ UL Listed Control Panel

► Machine Grade Cylinder

► Double Wire Braid Hose

**▶** Power Unit