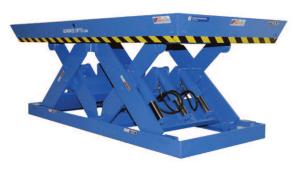

# MODEL HDDL-20036 DOUBLE LONG HEAVY DUTY

10 Year/250,000 Cycle Warranty

This Double Long lift table is made to handle those especially long loads that you may have to deal with. The double legs on this model provides extra stability to ensure smooth, safe and efficient operation.

#### ISO 9001:2015 Certified

Standard Min. Platform: 30 x 122 in.
Optional Max. Platform: 54 x 146 in.
Max. End Load Capacity: 10,000 lbs.
Max. Side Load Capacity: 16,600 lbs.
Baseframe Size: 30 x 122 in.
Lowered Height: 9.75 in.
Raised Height: 45.75 in.

External Motor: 5 HP Shipping Weight: 3,100 lbs.

Approx. Speed Up: 52 sec.

20,000 lb. Capacity - 36 in. Travel