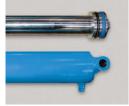

## **SPECIAL FEATURES & BENEFITS**

- ▶ These units are equipped with the patented "Platform Centering Devices", which doubles or triples lift life.
- All of the controllers are Underwriter Laboratory listed assemblies.
- These units are fully primed and finished with a baked enamel finish.
- ▶ The cylinders are machine grade with clear plastic return lines.
- All pressure hoses are double wire braid with JIC fittings.
- ▶ The reservoirs are mild steel.
- ▶ These units conform to all applicable ANSI codes.

#### FEATURE DETAILS

► Platform Centering Device

▶ UL Listed Control Panel

► Machine Grade Cylinder

► Double Wire Braid Hose

**▶** Power Unit