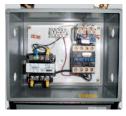

## **SPECIAL FEATURES & BENEFITS**

- ▶ These units are equipped with the patented "Platform Centering Devices", which doubles or triples lift life.
- All of the controllers are Underwriter Laboratory listed assemblies.
- These units are fully primed and finished with a baked enamel finish.
- ▶ The cylinders are machine grade with clear plastic return lines.
- All pressure hoses are double wire braid with JIC fittings.
- ▶ The reservoirs are mild steel.
- ▶ These units conform to all applicable ANSI codes.

#### FEATURE DETAILS

► Platform Centering Device

▶ UL Listed Control Panel

► Machine Grade Cylinder

► Double Wire Braid Hose

**▶** Power Unit