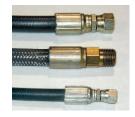

## **SPECIAL FEATURES & BENEFITS**

- ▶ These units are equipped with the patented "Platform Centering Devices", which doubles or triples lift life.
- All of the controllers are Underwriter Laboratory listed assemblies.
- These units are fully primed and finished with a baked enamel finish.
- ▶ The cylinders are machine grade with clear plastic return lines.
- All pressure hoses are double wire braid with JIC fittings.
- ▶ The reservoirs are mild steel.
- ▶ These units conform to all applicable ANSI codes.

#### FEATURE DETAILS

► Platform Centering Device

▶ UL Listed Control Panel

► Machine Grade Cylinder

► Double Wire Braid Hose

**▶** Power Unit