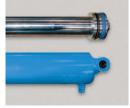

## **SPECIAL FEATURES & BENEFITS**

- ▶ These units are equipped with the patented "Platform Centering Devices", which doubles or triples lift life.
- All of the controllers are Underwriter Laboratory listed assemblies.
- These units are fully primed and finished with a baked enamel finish.
- ▶ The cylinders are machine grade with clear plastic return lines.
- All pressure hoses are double wire braid with JIC fittings.
- ▶ The reservoirs are mild steel.
- ▶ These units conform to all applicable ANSI codes.

### FEATURE DETAILS

► Platform Centering Device

▶ UL Listed Control Panel

► Machine Grade Cylinder

► Double Wire Braid Hose

**▶** Power Unit