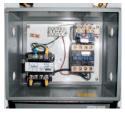

## **SPECIAL FEATURES & BENEFITS**

- ▶ These units are equipped with the patented "Platform Centering Devices", which doubles or triples lift life.
- All of the controllers are Underwriter Laboratory listed assemblies.
- These units are fully primed and finished with a baked enamel finish.
- ▶ The cylinders are machine grade with clear plastic return lines.
- All pressure hoses are double wire braid with JIC fittings.
- ▶ The reservoirs are mild steel.
- ▶ These units conform to all applicable ANSI codes.

### FEATURE DETAILS

► Platform Centering Device

▶ UL Listed Control Panel

► Machine Grade Cylinder

► Double Wire Braid Hose

**▶** Power Unit