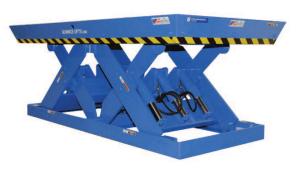

# MODEL HDDL-20024 DOUBLE LONG HEAVY DUTY

10 Year/250,000 Cycle Warranty

This Double Long lift table is made to handle those especially long loads that you may have to deal with. The double legs on this model provides extra stability to ensure smooth, safe and efficient operation.

#### ISO 9001:2015 Certified

Standard Min. Platform: 30 x 98 in.
Optional Max. Platform: 54 x 122 in.
Max. End Load Capacity: 11,000 lbs.
Max. Side Load Capacity: 19,400 lbs.

Baseframe Size: 30 x 98 in. Lowered Height: 9.75 in. Raised Height: 33.75 in.

Approx. Speed Up: 36 sec. External Motor: 5 HP

Shipping Weight: 2,800 lbs.

20,000 lb. Capacity - 24 in. Travel