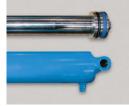

## Special Features & Benefits

- ▶ These units are equipped with the patented "Platform Centering Devices", which doubles or triples lift life.
- All of the controllers are Underwriter Laboratory listed assemblies.
- These units are fully primed and finished with a baked enamel finish.
- ▶ The cylinders are machine grade with clear plastic return lines.
- All pressure hoses are double wire braid with JIC fittings.
- ▶ The reservoirs are mild steel.
- These units conform to all applicable ANSI codes.

## FEATURE DETAILS

► Platform Centering Device

▶ UL Listed Control Panel

► Machine Grade Cylinder

► Double Wire Braid Hose

**▶** Power Unit