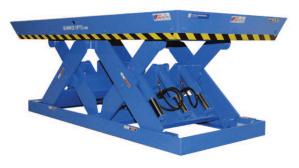

## MODEL HDDL-16048 DOUBLE LONG HEAVY DUTY

10 Year/250,000 Cycle Warranty

This Double Long lift table is made to handle those especially long loads that you may have to deal with. The double legs on this model provides extra stability to ensure smooth, safe and efficient operation.

ISO 9001:2015 Certified

Standard Min. Platform: 30 x 138 in.
Optional Max. Platform: 54 x 162 in.
Max. End Load Capacity: 7,400 lbs.
Max. Side Load Capacity: 10,200 lbs.
Baseframe Size: 30 x 138 in.
Lowered Height: 10 in.

Raised Height: 58 in. Approx. Speed Up: 48 sec.

External Motor: 5 HP

Shipping Weight: 3,360 lbs.

16,000 lb. Capacity - 48 in. Travel