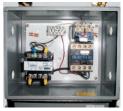

## Special Features & Benefits

- ▶ These units are equipped with the patented "Platform Centering Devices", which doubles or triples lift life.
- All of the controllers are Underwriter Laboratory listed assemblies.
- These units are fully primed and finished with a baked enamel finish.
- ▶ The cylinders are machine grade with clear plastic return lines.
- All pressure hoses are double wire braid with JIC fittings.
- ▶ The reservoirs are mild steel.
- These units conform to all applicable ANSI codes.

## FEATURE DETAILS

► Platform Centering Device

▶ UL Listed Control Panel

► Machine Grade Cylinder

► Double Wire Braid Hose

**▶** Power Unit