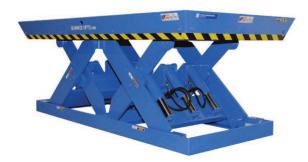

# MODEL HDDL-16036 DOUBLE LONG HEAVY DUTY

10 Year/250,000 Cycle Warranty

This Double Long lift table is made to handle those especially long loads that you may have to deal with. The double legs on this model provides extra stability to ensure smooth, safe and efficient operation.

#### 16,000 lb. Capacity - 36 in. Travel

ISO 9001:2015 Certified

Optional Max. Platform: 54 x 146 in. Max. End Load Capacity: 8,200 lbs. Max. Side Load Capacity: 12,000 lbs. Baseframe Size: 30 x 122 in. Lowered Height: 9.75 in. Raised Height: 45.75 in. Approx. Speed Up: 36 sec. External Motor: 5 HP Shipping Weight: 2,900 lbs.