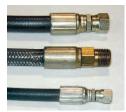

#### **SPECIAL FEATURES & BENEFITS**

- > These units are equipped with the patented "Platform Centering Devices", which doubles or triples lift life.
- All of the controllers are Underwriter Laboratory listed assemblies.
- These units are fully primed and finished with a baked enamel finish.
- > The cylinders are machine grade with clear plastic return lines.
- All pressure hoses are double wire braid with JIC fittings.
- > The reservoirs are mild steel.
- > These units conform to all applicable ANSI codes.

### FEATURE DETAILS

Platform Centering Device

UL Listed Control Panel

► Machine Grade Cylinder

Double Wire Braid Hose

Power Unit

ADVANCE LIFTS