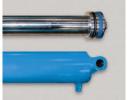

### FEATURE DETAILS

Platform Centering Device

UL Listed Control Panel

► Machine Grade Cylinder

Double Wire Braid Hose

Power Unit

ADVANCE LIFTS

#### **SPECIAL FEATURES & BENEFITS**

- > These units are equipped with the patented "Platform Centering Devices", which doubles or triples lift life.
- All of the controllers are Underwriter Laboratory listed assemblies.
- These units are fully primed and finished with a baked enamel finish.
- > The cylinders are machine grade with clear plastic return lines.
- All pressure hoses are double wire braid with JIC fittings.
- > The reservoirs are mild steel.
- > These units conform to all applicable ANSI codes.