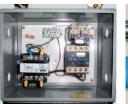

### FEATURE DETAILS

Platform Centering Device

UL Listed Control Panel

► Machine Grade Cylinder

Double Wire Braid Hose

Power Unit

ADVANCE LIFTS

#### **SPECIAL FEATURES & BENEFITS**

- > These units are equipped with the patented "Platform Centering Devices", which doubles or triples lift life.
- All of the controllers are Underwriter Laboratory listed assemblies.
- These units are fully primed and finished with a baked enamel finish.
- > The cylinders are machine grade with clear plastic return lines.
- All pressure hoses are double wire braid with JIC fittings.
- > The reservoirs are mild steel.
- > These units conform to all applicable ANSI codes.