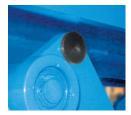

### FEATURE DETAILS

Platform Centering Device

UL Listed Control Panel

► Machine Grade Cylinder

Double Wire Braid Hose

Power Unit

ADVANCE LIFTS

#### **SPECIAL FEATURES & BENEFITS**

- > These units are equipped with the patented "Platform Centering Devices", which doubles or triples lift life.
- All of the controllers are Underwriter Laboratory listed assemblies.
- These units are fully primed and finished with a baked enamel finish.
- > The cylinders are machine grade with clear plastic return lines.
- All pressure hoses are double wire braid with JIC fittings.
- > The reservoirs are mild steel.
- > These units conform to all applicable ANSI codes.