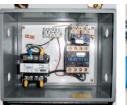

## FEATURE DETAILS

Platform Centering Device

UL Listed Control Panel

► Machine Grade Cylinder

Double Wire Braid Hose

Power Unit

ADVANCE LIFTS

### **SPECIAL FEATURES & BENEFITS**

- > These units are equipped with the patented "Platform Centering Devices", which doubles or triples lift life.
- All of the controllers are Underwriter Laboratory listed assemblies.
- These units are fully primed and finished with a baked enamel finish.
- > The cylinders are machine grade with clear plastic return lines.
- All pressure hoses are double wire braid with JIC fittings.
- The reservoirs are mild steel.
- > These units conform to all applicable ANSI codes.