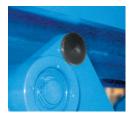

## FEATURE DETAILS

Platform Centering Device

UL Listed Control Panel

► Machine Grade Cylinder

Double Wire Braid Hose

Power Unit

ADVANCE LIFTS

### **SPECIAL FEATURES & BENEFITS**

- > These units are equipped with the patented "Platform Centering Devices", which doubles or triples lift life.
- All of the controllers are Underwriter Laboratory listed assemblies.
- These units are fully primed and finished with a baked enamel finish.
- > The cylinders are machine grade with clear plastic return lines.
- All pressure hoses are double wire braid with JIC fittings.
- The reservoirs are mild steel.
- > These units conform to all applicable ANSI codes.