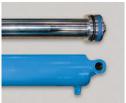

## FEATURE DETAILS

Platform Centering Device

UL Listed Control Panel

► Machine Grade Cylinder

Double Wire Braid Hose

Power Unit

ADVANCE LIFTS

### **SPECIAL FEATURES & BENEFITS**

- > These units are equipped with the patented "Platform Centering Devices", which doubles or triples lift life.
- All of the controllers are Underwriter Laboratory listed assemblies.
- These units are fully primed and finished with a baked enamel finish.
- > The cylinders are machine grade with clear plastic return lines.
- All pressure hoses are double wire braid with JIC fittings.
- The reservoirs are mild steel.
- > These units conform to all applicable ANSI codes.