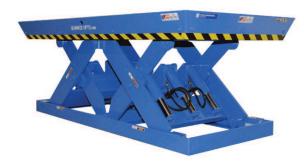

# MODEL HDDL-16024 DOUBLE LONG HEAVY DUTY

10 Year/250,000 Cycle Warranty

This Double Long lift table is made to handle those especially long loads that you may have to deal with. The double legs on this model provides extra stability to ensure smooth, safe and efficient operation.

#### 16,000 lb. Capacity - 24 in. Travel

#### ISO 9001:2015 Certified

Optional Max. Platform: 54 x 122 in. Max. End Load Capacity: 10,000 lbs. Max. Side Load Capacity: 15,000 lbs. Baseframe Size: 30 x 98 in. Lowered Height: 9.75 in. Raised Height: 33.75 in. Approx. Speed Up: 24 sec. External Motor: 5 HP Shipping Weight: 2,600 lbs.