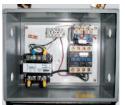

## **SPECIAL FEATURES & BENEFITS**

- > These units are equipped with the patented "Platform Centering Devices", which doubles or triples lift life.
- All of the controllers are Underwriter Laboratory listed assemblies.
- These units are fully primed and finished with a baked enamel finish.
- > The cylinders are machine grade with clear plastic return lines.
- All pressure hoses are double wire braid with JIC fittings.
- > The reservoirs are mild steel.
- > These units conform to all applicable ANSI codes.

### FEATURE DETAILS

Platform Centering Device

UL Listed Control Panel

► Machine Grade Cylinder

Double Wire Braid Hose

Power Unit