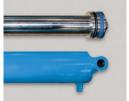

## **SPECIAL FEATURES & BENEFITS**

- > These units are equipped with the patented "Platform Centering Devices", which doubles or triples lift life.
- All of the controllers are Underwriter Laboratory listed assemblies.
- These units are fully primed and finished with a baked enamel finish.
- > The cylinders are machine grade with clear plastic return lines.
- All pressure hoses are double wire braid with JIC fittings.
- > The reservoirs are mild steel.
- > These units conform to all applicable ANSI codes.

### FEATURE DETAILS

Platform Centering Device

UL Listed Control Panel

► Machine Grade Cylinder

Double Wire Braid Hose

Power Unit