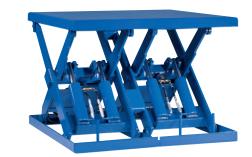

# MODEL# HDVDW-19258 DOUBLE WIDE HEAVY DUTY

10 Year/250,000 Cycle Warranty

When you need a Heavy Duty Double Extra Wide platform or plan to move heavy loads over the end of the lift, this Heavy Duty Double Extra Wide lift is the choice. A second set of legs are added to give you the extra strength you need.

#### ISO 9001:2015 Certified

Min. Platform Size: 108 x 84 in. Max. Platform Size: 132 x 114 in. Max. End Load Capacity 17,200 lbs. Max. Side Load Capacity: 9,700 lbs. Baseframe Size: 108 x 84 in. Lowered Height: 14 in. Raised Height: 72 in. Approx. Speed Up: 96 sec. External Motor: 5 HP Shipping Weight: 5,560 lbs.

19,200 lb. Capacity - 58 in. Travel