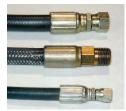

## **SPECIAL FEATURES & BENEFITS**

- > These units are equipped with the patented "Platform Centering Devices", which doubles or triples lift life.
- All of the controllers are Underwriter Laboratory listed assemblies.
- These units are fully primed and finished with a baked enamel finish.
- > The cylinders are machine grade with clear plastic return lines.
- All pressure hoses are double wire braid with JIC fittings.
- > The reservoirs are mild steel.
- > These units conform to all applicable ANSI codes.

### FEATURE DETAILS

Platform Centering Device

UL Listed Control Panel

► Machine Grade Cylinder

Double Wire Braid Hose

Power Unit