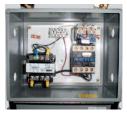

# **SPECIAL FEATURES & BENEFITS**

- ▶ These units are equipped with the patented "Platform Centering Devices", which doubles or triples lift life.
- All of the controllers are Underwriter Laboratory listed assemblies.
- These units are fully primed and finished with a baked enamel finish.
- ▶ The cylinders are machine grade with clear plastic return lines.
- All pressure hoses are double wire braid with JIC fittings.
- The reservoirs are mild steel.
- These units conform to all applicable ANSI codes.

### FEATURE DETAILS

► Platform Centering Device

► UL Listed Control Panel

► Machine Grade Cylinder

► Double Wire Braid Hose

**▶** Power Unit