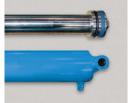

# **SPECIAL FEATURES & BENEFITS**

- ▶ These units are equipped with the patented "Platform Centering Devices", which doubles or triples lift life.
- All of the controllers are Underwriter Laboratory listed assemblies.
- These units are fully primed and finished with a baked enamel finish.
- ▶ The cylinders are machine grade with clear plastic return lines.
- All pressure hoses are double wire braid with JIC fittings.
- The reservoirs are mild steel.
- These units conform to all applicable ANSI codes.

### FEATURE DETAILS

► Platform Centering Device

► UL Listed Control Panel

► Machine Grade Cylinder

► Double Wire Braid Hose

**▶** Power Unit