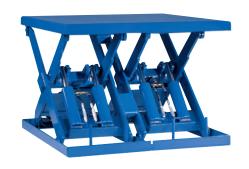

# MODEL# HDVDW-19234 DOUBLE WIDE HEAVY DUTY

## 10 Year/250,000 Cycle Warranty

When you need a Heavy Duty Double Extra Wide platform or plan to move heavy loads over the end of the lift, this Heavy Duty Double Extra Wide lift is the choice.

A second set of legs are added to give you the extra strength you need.

#### ISO 9001:2015 Certified

Min. Platform Size: 108 x 60 in.

Max. Platform Size: 132 x 90 in.

Max. End Load Capacity 19,200 lbs.

Max. Side Load Capacity: 11,500 lbs.

Baseframe Size: 108 x 60 in.

Lowered Height: 13.75 in.

Raised Height: 35.75 in.

Approx. Speed Up: 54 sec.

External Motor: 5 HP Shipping Weight: 4,180 lbs.

19,200 lb. Capacity - 34 in. Travel