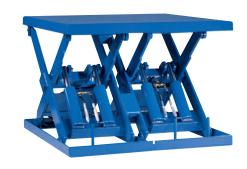

# MODEL# HDVDW-19222 DOUBLE WIDE HEAVY DUTY

### 10 Year/250,000 Cycle Warranty

When you need a Heavy Duty Double Extra Wide platform or plan to move heavy loads over the end of the lift, this Heavy Duty Double Extra Wide lift is the choice. A second set of legs are added to give you the extra strength you need.

#### ISO 9001:2015 Certified

Min. Platform Size: 108 x 48 in.
Max. Platform Size: 132 x 78 in.
Max. End Load Capacity 21,800 lbs.
Max. Side Load Capacity: 12,800 lbs.
Baseframe Size: 108 x 48 in.
Lowered Height: 13.75 in.

Raised Height: 35.75 in.

Approx. Speed Up: 38 sec. External Motor: 5 HP

Shipping Weight: 3,700 lbs.

19,200 lb. Capacity - 22 in. Travel