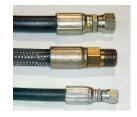

### **SPECIAL FEATURES & BENEFITS**

- These units are equipped with the patented "Platform Centering Devices", which doubles or triples lift life.
- All of the controllers are Underwriter Laboratory listed assemblies.
- These units are fully primed and finished with a baked enamel finish.
- ▶ The cylinders are machine grade with clear plastic return lines.
- All pressure hoses are double wire braid with JIC fittings.
- The reservoirs are mild steel.
- These units conform to all applicable ANSI codes.

#### FEATURE DETAILS

► Platform Centering Device

► UL Listed Control Panel

► Machine Grade Cylinder

► Double Wire Braid Hose

**▶** Power Unit