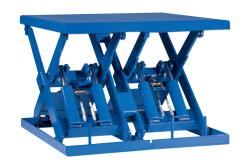

# MODEL# HDVDW-16046 DOUBLE WIDE HEAVY DUTY

## 10 Year/250,000 Cycle Warranty

When you need a Heavy Duty Double Extra Wide platform or plan to move heavy loads over the end of the lift, this Heavy Duty Double Extra Wide lift is the choice.

A second set of legs are added to give you the extra strength you need.

#### ISO 9001:2015 Certified

Min. Platform Size: 108 x 68 in.
Max. Platform Size: 132 x 98 in.
Max. End Load Capacity 16,800 lbs.
Max. Side Load Capacity: 9,600 lbs.
Baseframe Size: 108 x 68 in.
Lowered Height: 14 in.
Raised Height: 60 in.

## **SPECIAL FEATURES & BENEFITS**

- These units are equipped with the patented "Platform Centering Devices", which doubles or triples lift life.
- All of the controllers are Underwriter Laboratory listed assemblies.
- These units are fully primed and finished with a baked enamel finish.
- ▶ The cylinders are machine grade with clear plastic return lines.
- All pressure hoses are double wire braid with JIC fittings.
- The reservoirs are mild steel.
- ▶ These units conform to all applicable ANSI codes.