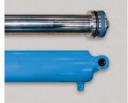

## **SPECIAL FEATURES & BENEFITS**

- These units are equipped with the patented "Platform Centering Devices", which doubles or triples lift life.
- All of the controllers are Underwriter Laboratory listed assemblies.
- These units are fully primed and finished with a baked enamel finish.
- ▶ The cylinders are machine grade with clear plastic return lines.
- All pressure hoses are double wire braid with JIC fittings.
- The reservoirs are mild steel.
- ▶ These units conform to all applicable ANSI codes.

### FEATURE DETAILS

► Platform Centering Device

► UL Listed Control Panel

► Machine Grade Cylinder

► Double Wire Braid Hose

**▶** Power Unit