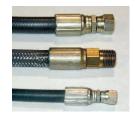

## **SPECIAL FEATURES & BENEFITS**

- These units are equipped with the patented "Platform Centering Devices", which doubles or triples lift life.
- All of the controllers are Underwriter Laboratory listed assemblies.
- These units are fully primed and finished with a baked enamel finish.
- ▶ The cylinders are machine grade with clear plastic return lines.
- All pressure hoses are double wire braid with JIC fittings.
- The reservoirs are mild steel.
- ▶ These units conform to all applicable ANSI codes.

### FEATURE DETAILS

► Platform Centering Device

► UL Listed Control Panel

► Machine Grade Cylinder

► Double Wire Braid Hose

**▶** Power Unit