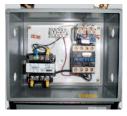

## **SPECIAL FEATURES & BENEFITS**

- These units are equipped with the patented "Platform Centering Devices", which doubles or triples lift life.
- All of the controllers are Underwriter Laboratory listed assemblies.
- These units are fully primed and finished with a baked enamel finish.
- ▶ The cylinders are machine grade with clear plastic return lines.
- All pressure hoses are double wire braid with JIC fittings.
- The reservoirs are mild steel.
- ▶ These units conform to all applicable ANSI codes.

### FEATURE DETAILS

► Platform Centering Device

► UL Listed Control Panel

► Machine Grade Cylinder

► Double Wire Braid Hose

**▶** Power Unit