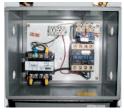

## **SPECIAL FEATURES & BENEFITS**

- These units are equipped with the patented "Platform Centering Devices", which doubles or triples lift life.
- All of the controllers are Underwriter Laboratory listed assemblies.
- These units are fully primed and finished with a baked enamel finish.
- ▶ The cylinders are machine grade with clear plastic return lines.
- All pressure hoses are double wire braid with JIC fittings.
- The reservoirs are mild steel.
- These units conform to all applicable ANSI codes.

#### FEATURE DETAILS

► Platform Centering Device

► UL Listed Control Panel

► Machine Grade Cylinder

► Double Wire Braid Hose

**▶** Power Unit