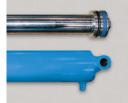

## **SPECIAL FEATURES & BENEFITS**

- These units are equipped with the patented "Platform Centering Devices", which doubles or triples lift life.
- All of the controllers are Underwriter Laboratory listed assemblies.
- These units are fully primed and finished with a baked enamel finish.
- ▶ The cylinders are machine grade with clear plastic return lines.
- All pressure hoses are double wire braid with JIC fittings.
- The reservoirs are mild steel.
- These units conform to all applicable ANSI codes.

#### FEATURE DETAILS

► Platform Centering Device

► UL Listed Control Panel

► Machine Grade Cylinder

► Double Wire Braid Hose

**▶** Power Unit