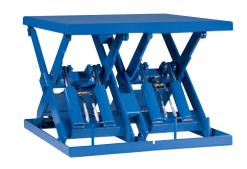

# MODEL# HDVDW-12834 DOUBLE WIDE HEAVY DUTY

### 10 Year/250,000 Cycle Warranty

When you need a Heavy Duty Double Extra Wide platform or plan to move heavy loads over the end of the lift, this Heavy Duty Double Extra Wide lift is the choice.

A second set of legs are added to give you the extra strength you need.

#### ISO 9001:2015 Certified

Min. Platform Size: 108 x 60 in.
Max. Platform Size: 132 x 90 in.
Max. End Load Capacity 16,200 lbs.
Max. Side Load Capacity: 8,100 lbs.
Baseframe Size: 108 x 60 in.
Lowered Height: 13.75 in.
Raised Height: 35.75 in.

External Motor: 5 HP Shipping Weight: 3,800 lbs.

Approx. Speed Up: 36 sec.

12,800 lb. Capacity - 34 in. Travel