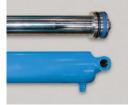

# **SPECIAL FEATURES & BENEFITS**

- ▶ These units are equipped with the patented "Platform Centering Devices", which doubles or triples lift life.
- All of the controllers are Underwriter Laboratory listed assemblies.
- These units are fully primed and finished with a baked enamel finish.
- ▶ The cylinders are machine grade with clear plastic return lines.
- All pressure hoses are double wire braid with JIC fittings.
- The reservoirs are mild steel.
- ▶ These units conform to all applicable ANSI codes.

### FEATURE DETAILS

► Platform Centering Device

► UL Listed Control Panel

► Machine Grade Cylinder

► Double Wire Braid Hose

**▶** Power Unit