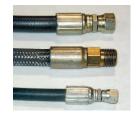

# **SPECIAL FEATURES & BENEFITS**

- ▶ These units are equipped with the patented "Platform Centering Devices", which doubles or triples lift life.
- All of the controllers are Underwriter Laboratory listed assemblies.
- These units are fully primed and finished with a baked enamel finish.
- ▶ The cylinders are machine grade with clear plastic return lines.
- All pressure hoses are double wire braid with JIC fittings.
- The reservoirs are mild steel.
- ▶ These units conform to all applicable ANSI codes.

### FEATURE DETAILS

► Platform Centering Device

► UL Listed Control Panel

► Machine Grade Cylinder

► Double Wire Braid Hose

**▶** Power Unit