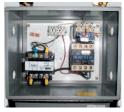

# **SPECIAL FEATURES & BENEFITS**

- ▶ These units are equipped with the patented "Platform Centering Devices", which doubles or triples lift life.
- All of the controllers are Underwriter Laboratory listed assemblies.
- These units are fully primed and finished with a baked enamel finish.
- ▶ The cylinders are machine grade with clear plastic return lines.
- All pressure hoses are double wire braid with JIC fittings.
- The reservoirs are mild steel.
- ▶ These units conform to all applicable ANSI codes.

### FEATURE DETAILS

► Platform Centering Device

► UL Listed Control Panel

► Machine Grade Cylinder

► Double Wire Braid Hose

**▶** Power Unit