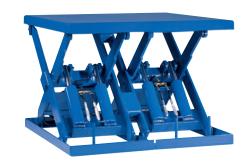

# MODEL# HDVDW-12822 DOUBLE WIDE HEAVY DUTY

## 10 Year/250,000 Cycle Warranty

When you need a Heavy Duty Double Extra Wide platform or plan to move heavy loads over the end of the lift, this Heavy Duty Double Extra Wide lift is the choice.

A second set of legs are added to give you the extra strength you need.

### ISO 9001:2015 Certified

Min. Platform Size: 108 x 48 in.
Max. Platform Size: 132 x 78 in.
Max. End Load Capacity 19,200 lbs.
Max. Side Load Capacity: 9,600 lbs.
Baseframe Size: 108 x 48 in.
Lowered Height: 13.75 in.

Raised Height: 35.75 in. Approx. Speed Up: 26 sec.

**External Motor: 5 HP** 

Shipping Weight: 3,400 lbs.

12,800 lb. Capacity - 22 in. Travel