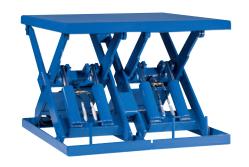

# MODEL# HDEDW-19246 DOUBLE WIDE HEAVY DUTY

## 10 Year/250,000 Cycle Warranty

When you need a Heavy Duty Double Extra Wide platform or plan to move heavy loads over the end of the lift, this Heavy Duty Double Extra Wide lift is the choice.

A second set of legs are added to give you the extra strength you need.

#### ISO 9001:2015 Certified

Min. Platform Size: 84 x 68 in.

Max. Platform Size: 108 x 98 in.

Max. End Load Capacity 16,800 lbs.

Max. Side Load Capacity: 9,300 lbs.

Baseframe Size: 84 x 68 in.

Lowered Height: 14 in.

Raised Height: 60 in. Approx. Speed Up: 70 sec.

**External Motor: 5 HP** 

Shipping Weight: 4,400 lbs.

19,200 lb. Capacity - 46 in. Travel