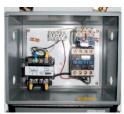

# **SPECIAL FEATURES & BENEFITS**

- These units are equipped with the patented "Platform Centering Devices", which doubles or triples lift life.
- All of the controllers are Underwriter Laboratory listed assemblies.
- These units are fully primed and finished with a baked enamel finish.
- ▶ The cylinders are machine grade with clear plastic return lines.
- All pressure hoses are double wire braid with JIC fittings.
- The reservoirs are mild steel.
- These units conform to all applicable ANSI codes.

### FEATURE DETAILS

► Platform Centering Device

► UL Listed Control Panel

► Machine Grade Cylinder

► Double Wire Braid Hose

**▶** Power Unit