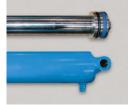

# **SPECIAL FEATURES & BENEFITS**

- These units are equipped with the patented "Platform Centering Devices", which doubles or triples lift life.
- All of the controllers are Underwriter Laboratory listed assemblies.
- These units are fully primed and finished with a baked enamel finish.
- ▶ The cylinders are machine grade with clear plastic return lines.
- All pressure hoses are double wire braid with JIC fittings.
- The reservoirs are mild steel.
- These units conform to all applicable ANSI codes.

### FEATURE DETAILS

► Platform Centering Device

► UL Listed Control Panel

► Machine Grade Cylinder

► Double Wire Braid Hose

**▶** Power Unit