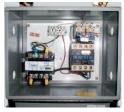

## **SPECIAL FEATURES & BENEFITS**

- These units are equipped with the patented "Platform Centering Devices", which doubles or triples lift life.
- All of the controllers are Underwriter Laboratory listed assemblies.
- These units are fully primed and finished with a baked enamel finish.
- The cylinders are machine grade with clear plastic return lines.
- All pressure hoses are double wire braid with JIC fittings.
- The reservoirs are mild steel.
- ▶ These units conform to all applicable ANSI codes.

### FEATURE DETAILS

► Platform Centering Device

► UL Listed Control Panel

► Machine Grade Cylinder

► Double Wire Braid Hose

**▶** Power Unit