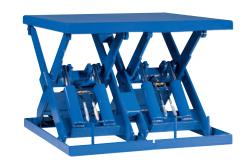

# MODEL# HDEDW-19234 DOUBLE WIDE HEAVY DUTY

## 10 Year/250,000 Cycle Warranty

When you need a Heavy Duty Double Extra Wide platform or plan to move heavy loads over the end of the lift, this Heavy Duty Double Extra Wide lift is the choice.

A second set of legs are added to give you the extra strength you need.

#### ISO 9001:2015 Certified

Min. Platform Size: 84 x 60 in.
Max. Platform Size: 108 x 90 in.
Max. End Load Capacity 20,000 lbs.
Max. Side Load Capacity: 11,100 lbs.
Baseframe Size: 84 x 60 in.
Lowered Height: 13.75 in.
Raised Height: 47.75 in.

Approx. Speed Up: 54 sec. External Motor: 5 HP

Shipping Weight: 3,760 lbs.

19,200 lb. Capacity - 34 in. Travel