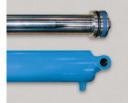

## **SPECIAL FEATURES & BENEFITS**

- These units are equipped with the patented "Platform Centering Devices", which doubles or triples lift life.
- All of the controllers are Underwriter Laboratory listed assemblies.
- These units are fully primed and finished with a baked enamel finish.
- The cylinders are machine grade with clear plastic return lines.
- All pressure hoses are double wire braid with JIC fittings.
- The reservoirs are mild steel.
- ▶ These units conform to all applicable ANSI codes.

### FEATURE DETAILS

► Platform Centering Device

► UL Listed Control Panel

► Machine Grade Cylinder

► Double Wire Braid Hose

**▶** Power Unit