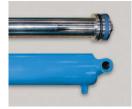

## **SPECIAL FEATURES & BENEFITS**

- These units are equipped with the patented "Platform Centering Devices", which doubles or triples lift life.
- All of the controllers are Underwriter Laboratory listed assemblies.
- These units are fully primed and finished with a baked enamel finish.
- ▶ The cylinders are machine grade with clear plastic return lines.
- All pressure hoses are double wire braid with JIC fittings.
- The reservoirs are mild steel.
- These units conform to all applicable ANSI codes.

### FEATURE DETAILS

► Platform Centering Device

► UL Listed Control Panel

► Machine Grade Cylinder

► Double Wire Braid Hose

**▶** Power Unit