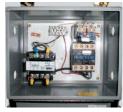

## **SPECIAL FEATURES & BENEFITS**

- These units are equipped with the patented "Platform Centering Devices", which doubles or triples lift life.
- All of the controllers are Underwriter Laboratory listed assemblies.
- These units are fully primed and finished with a baked enamel finish.
- ▶ The cylinders are machine grade with clear plastic return lines.
- All pressure hoses are double wire braid with JIC fittings.
- The reservoirs are mild steel.
- These units conform to all applicable ANSI codes.

### FEATURE DETAILS

► Platform Centering Device

► UL Listed Control Panel

► Machine Grade Cylinder

► Double Wire Braid Hose

**▶** Power Unit