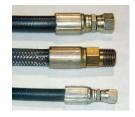

## **SPECIAL FEATURES & BENEFITS**

- These units are equipped with the patented "Platform Centering Devices", which doubles or triples lift life.
- All of the controllers are Underwriter Laboratory listed assemblies.
- These units are fully primed and finished with a baked enamel finish.
- ▶ The cylinders are machine grade with clear plastic return lines.
- All pressure hoses are double wire braid with JIC fittings.
- The reservoirs are mild steel.
- These units conform to all applicable ANSI codes.

### FEATURE DETAILS

► Platform Centering Device

► UL Listed Control Panel

► Machine Grade Cylinder

► Double Wire Braid Hose

**▶** Power Unit