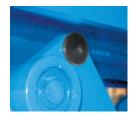

## **SPECIAL FEATURES & BENEFITS**

- These units are equipped with the patented "Platform Centering Devices", which doubles or triples lift life.
- All of the controllers are Underwriter Laboratory listed assemblies.
- These units are fully primed and finished with a baked enamel finish.
- ▶ The cylinders are machine grade with clear plastic return lines.
- All pressure hoses are double wire braid with JIC fittings.
- The reservoirs are mild steel.
- These units conform to all applicable ANSI codes.

### FEATURE DETAILS

► Platform Centering Device

► UL Listed Control Panel

► Machine Grade Cylinder

► Double Wire Braid Hose

**▶** Power Unit