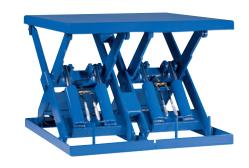

# MODEL# HDEDW-19222 DOUBLE WIDE HEAVY DUTY

## 10 Year/250,000 Cycle Warranty

When you need a Heavy Duty Double Extra Wide platform or plan to move heavy loads over the end of the lift, this Heavy Duty Double Extra Wide lift is the choice.

A second set of legs are added to give you the extra strength you need.

#### ISO 9001:2015 Certified

Min. Platform Size: 84 x 48 in.
Max. Platform Size: 108 x 78 in.
Max. End Load Capacity 22,000 lbs.
Max. Side Load Capacity: 12,400 lbs.
Baseframe Size: 84 x 48 in.

Lowered Height: 13.75 in. Raised Height: 35.75 in.

Approx. Speed Up: 38 sec.

**External Motor: 5 HP** 

Shipping Weight: 3,400 lbs.

19,200 lb. Capacity - 22 in. Travel