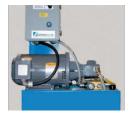

Approx. Speed Up: 38 sec.

**External Motor: 5 HP** 

Shipping Weight: 3,400 lbs.

19,200 lb. Capacity - 22 in. Travel

### FEATURE DETAILS

► Platform Centering Device

► UL Listed Control Panel

► Machine Grade Cylinder

► Double Wire Braid Hose

**▶** Power Unit