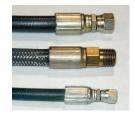

# Special Features & Benefits

- These units are equipped with the patented "Platform Centering Devices", which doubles or triples lift life.
- All of the controllers are Underwriter Laboratory listed assemblies.
- These units are fully primed and finished with a baked enamel finish.
- ▶ The cylinders are machine grade with clear plastic return lines.
- All pressure hoses are double wire braid with JIC fittings.
- The reservoirs are mild steel.
- These units conform to all applicable ANSI codes.

### FEATURE DETAILS

► Platform Centering Device

► UL Listed Control Panel

► Machine Grade Cylinder

► Double Wire Braid Hose

**▶** Power Unit