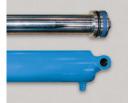

# Special Features & Benefits

- These units are equipped with the patented "Platform Centering Devices", which doubles or triples lift life.
- All of the controllers are Underwriter Laboratory listed assemblies.
- These units are fully primed and finished with a baked enamel finish.
- ▶ The cylinders are machine grade with clear plastic return lines.
- All pressure hoses are double wire braid with JIC fittings.
- The reservoirs are mild steel.
- These units conform to all applicable ANSI codes.

### FEATURE DETAILS

► Platform Centering Device

► UL Listed Control Panel

► Machine Grade Cylinder

► Double Wire Braid Hose

**▶** Power Unit