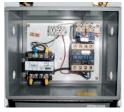

# Special Features & Benefits

- These units are equipped with the patented "Platform Centering Devices", which doubles or triples lift life.
- All of the controllers are Underwriter Laboratory listed assemblies.
- These units are fully primed and finished with a baked enamel finish.
- ▶ The cylinders are machine grade with clear plastic return lines.
- All pressure hoses are double wire braid with JIC fittings.
- The reservoirs are mild steel.
- These units conform to all applicable ANSI codes.

### FEATURE DETAILS

► Platform Centering Device

► UL Listed Control Panel

► Machine Grade Cylinder

► Double Wire Braid Hose

**▶** Power Unit