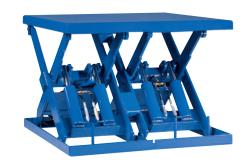

# MODEL# HDEDW-16022 DOUBLE WIDE HEAVY DUTY

## 10 Year/250,000 Cycle Warranty

When you need a Heavy Duty Double Extra Wide platform or plan to move heavy loads over the end of the lift, this Heavy Duty Double Extra Wide lift is the choice.

A second set of legs are added to give you the extra strength you need.

#### ISO 9001:2015 Certified

Min. Platform Size: 84 x 48 in.
Max. Platform Size: 108 x 78 in.
Max. End Load Capacity 22,000 lbs.
Max. Side Load Capacity: 12,400 lbs.
Baseframe Size: 84 x 48 in.
Lowered Height: 13.75 in.

Lowered Height: 13.75 in. Raised Height: 35.75 in.

Approx. Speed Up: 36 sec.

**External Motor: 5 HP** 

Shipping Weight: 3,300 lbs.

16,000 lb. Capacity - 22 in. Travel