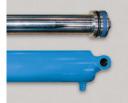

# **SPECIAL FEATURES & BENEFITS**

- These units are equipped with the patented "Platform Centering Devices", which doubles or triples lift life.
- All of the controllers are Underwriter Laboratory listed assemblies.
- These units are fully primed and finished with a baked enamel finish.
- ▶ The cylinders are machine grade with clear plastic return lines.
- All pressure hoses are double wire braid with JIC fittings.
- The reservoirs are mild steel.
- These units conform to all applicable ANSI codes.

### FEATURE DETAILS

► Platform Centering Device

► UL Listed Control Panel

► Machine Grade Cylinder

► Double Wire Braid Hose

**▶** Power Unit