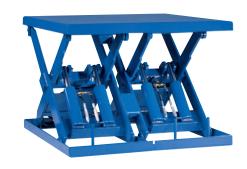

# MODEL# HDEDW-12846 DOUBLE WIDE HEAVY DUTY

## 10 Year/250,000 Cycle Warranty

When you need a Heavy Duty Double Extra Wide platform or plan to move heavy loads over the end of the lift, this Heavy Duty Double Extra Wide lift is the choice.

A second set of legs are added to give you the extra strength you need.

#### ISO 9001:2015 Certified

Min. Platform Size: 84 x 68 in.

Max. Platform Size: 108 x 98 in.

Max. End Load Capacity 14,600 lbs.

Max. Side Load Capacity: 6,600 lbs.

Baseframe Size: 84 x 68 in.

Lowered Height: 14 in.

Raised Height: 60 in.

**External Motor: 5 HP** 

Approx. Speed Up: 48 sec.

Shipping Weight: 3,980 lbs.

12,800 lb. Capacity - 46 in. Travel