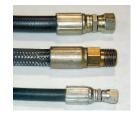

# **SPECIAL FEATURES & BENEFITS**

- These units are equipped with the patented "Platform Centering Devices", which doubles or triples lift life.
- All of the controllers are Underwriter Laboratory listed assemblies.
- These units are fully primed and finished with a baked enamel finish.
- ▶ The cylinders are machine grade with clear plastic return lines.
- All pressure hoses are double wire braid with JIC fittings.
- The reservoirs are mild steel.
- These units conform to all applicable ANSI codes.

### FEATURE DETAILS

► Platform Centering Device

► UL Listed Control Panel

► Machine Grade Cylinder

► Double Wire Braid Hose

**▶** Power Unit