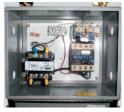

# **SPECIAL FEATURES & BENEFITS**

- These units are equipped with the patented "Platform Centering Devices", which doubles or triples lift life.
- All of the controllers are Underwriter Laboratory listed assemblies.
- These units are fully primed and finished with a baked enamel finish.
- ▶ The cylinders are machine grade with clear plastic return lines.
- All pressure hoses are double wire braid with JIC fittings.
- The reservoirs are mild steel.
- These units conform to all applicable ANSI codes.

### FEATURE DETAILS

► Platform Centering Device

► UL Listed Control Panel

► Machine Grade Cylinder

► Double Wire Braid Hose

**▶** Power Unit