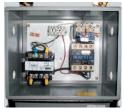

## **SPECIAL FEATURES & BENEFITS**

- These units are equipped with the patented "Platform Centering Devices", which doubles or triples lift life.
- All of the controllers are Underwriter Laboratory listed assemblies.
- These units are fully primed and finished with a baked enamel finish.
- ▶ The cylinders are machine grade with clear plastic return lines.
- All pressure hoses are double wire braid with JIC fittings.
- The reservoirs are mild steel.
- ▶ These units conform to all applicable ANSI codes.

### FEATURE DETAILS

► Platform Centering Device

► UL Listed Control Panel

► Machine Grade Cylinder

► Double Wire Braid Hose

**▶** Power Unit