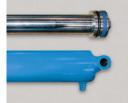

## **SPECIAL FEATURES & BENEFITS**

- These units are equipped with the patented "Platform Centering Devices", which doubles or triples lift life.
- All of the controllers are Underwriter Laboratory listed assemblies.
- These units are fully primed and finished with a baked enamel finish.
- ▶ The cylinders are machine grade with clear plastic return lines.
- All pressure hoses are double wire braid with JIC fittings.
- The reservoirs are mild steel.
- ▶ These units conform to all applicable ANSI codes.

### FEATURE DETAILS

► Platform Centering Device

► UL Listed Control Panel

► Machine Grade Cylinder

► Double Wire Braid Hose

**▶** Power Unit