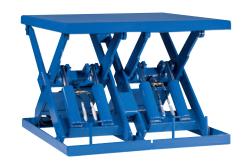

# MODEL# HDEDW-12834 DOUBLE WIDE HEAVY DUTY

## 10 Year/250,000 Cycle Warranty

When you need a Heavy Duty Double Extra Wide platform or plan to move heavy loads over the end of the lift, this Heavy Duty Double Extra Wide lift is the choice. A second set of legs are added to give you the extra strength you need.

#### ISO 9001:2015 Certified

Min. Platform Size: 84 x 60 in.
Max. Platform Size: 108 x 90 in.
Max. End Load Capacity 16,200 lbs.
Max. Side Load Capacity: 7,900 lbs.
Baseframe Size: 84 x 60 in.
Lowered Height: 13.75 in.
Raised Height: 47.75 in.
Approx. Speed Up: 36 sec.
External Motor: 5 HP