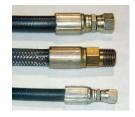

## **SPECIAL FEATURES & BENEFITS**

- These units are equipped with the patented "Platform Centering Devices", which doubles or triples lift life.
- All of the controllers are Underwriter Laboratory listed assemblies.
- These units are fully primed and finished with a baked enamel finish.
- ▶ The cylinders are machine grade with clear plastic return lines.
- All pressure hoses are double wire braid with JIC fittings.
- The reservoirs are mild steel.
- ▶ These units conform to all applicable ANSI codes.

### FEATURE DETAILS

► Platform Centering Device

► UL Listed Control Panel

► Machine Grade Cylinder

► Double Wire Braid Hose

**▶** Power Unit