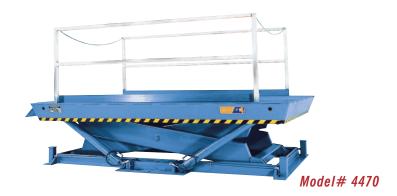

## MODEL 4470 RECESSED DOCK LIFT

2 Year Parts & Labor/10 Year Structural Warranty

These are our largest sized Disappearing Dock lifts. They are sized to handle any mobile material handling equipment you may have. They also provide dock to ground access.

## ISO 9001:2015 Certified

Capacity: 20,000 lbs. Axle Capacity Ends: 16,000 lbs. Axle Capacity Sides: 14,000 lbs. Platform Size: 8 x 11 ft. Lowered Height: 20 in. 7.5 HP Motor Approx. 8 FPM 58" Travel Shipping Weight: 7,800 lbs.