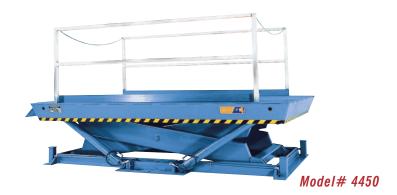

## MODEL 4450 RECESSED DOCK LIFT

2 Year Parts & Labor/10 Year Structural Warranty

These are our largest sized Disappearing Dock lifts. They are sized to handle any mobile material handling equipment you may have. They also provide dock to ground access.

## ISO 9001:2015 Certified

Capacity: 20,000 lbs. Axle Capacity Ends: 16,000 lbs. Axle Capacity Sides: 14,000 lbs. Platform Size: 7 x 12 ft. Lowered Height: 20 in. 7.5 HP Motor Approx. 8 FPM 58" Travel Shipping Weight: 7,400 lbs.