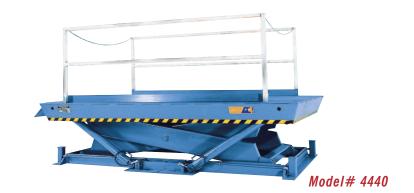

## MODEL 4440 RECESSED DOCK LIFT

## 2 Year Parts & Labor/10 Year Structural Warranty

These are our largest sized Disappearing Dock lifts. They are sized to handle any mobile material handling equipment you may have. They also provide dock to ground access.

ISO 9001:2015 Certified

Capacity: 20,000 lbs.

Axle Capacity Ends: 16,000 lbs.

Axle Capacity Sides: 14,000 lbs.

Platform Size: 7 x 11 ft.

Lowered Height: 20 in.

7.5 HP Motor

Approx. 8 FPM

58" Travel

Shipping Weight: 7,400 lbs.

## **SPECIAL FEATURES & BENEFITS**

- Cylinders are mounted directly to platform corners to eliminate platform deflection during load transfer.
- All models are equipped with a hinged bridge with a pull back chain.
- ▶ All of the electrical controllers are Underwriters Laboratories approved assemblies.
- Each unit is washed with phosphoric acid, fully primed and then finished with baked enamel.
- ▶ All cylinders are machine grade with clear plastic return lines & internal mechanical stops.
- ▶ These units conform to all applicable ANSI codes.