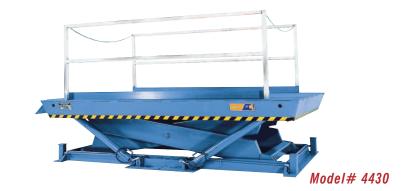

## MODEL 4430 RECESSED DOCK LIFT

## 2 Year Parts & Labor/10 Year Structural Warranty

These are our largest sized Disappearing Dock lifts. They are sized to handle any mobile material handling equipment you may have. They also provide dock to ground access.

ISO 9001:2015 Certified

Capacity: 20,000 lbs.

Axle Capacity Ends: 16,000 lbs.

Axle Capacity Sides: 14,000 lbs.

Platform Size: 7 x 10 ft.

Lowered Height: 20 in.

7.5 HP Motor

Approx. 8 FPM

58" Travel

Shipping Weight: 7,000 lbs.

## **SPECIAL FEATURES & BENEFITS**

- Cylinders are mounted directly to platform corners to eliminate platform deflection during load transfer.
- All models are equipped with a hinged bridge with a pull back chain.
- ▶ All of the electrical controllers are Underwriters Laboratories approved assemblies.
- Each unit is washed with phosphoric acid, fully primed and then finished with baked enamel.
- All cylinders are machine grade with clear plastic return lines & internal mechanical stops.
- ▶ These units conform to all applicable ANSI codes.