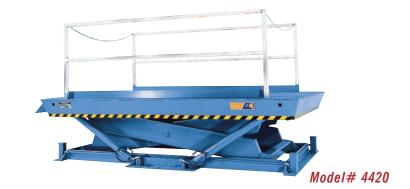

## MODEL 4420 RECESSED DOCK LIFT

## 2 Year Parts & Labor/10 Year Structural Warranty

These are our largest sized Disappearing Dock lifts. They are sized to handle any mobile material handling equipment you may have. They also provide dock to ground access.

ISO 9001:2015 Certified

Capacity: 20,000 lbs.

Axle Capacity Ends: 16,000 lbs.

Axle Capacity Sides: 14,000 lbs.

Platform Size: 6 x 12 ft.

Lowered Height: 20 in.

7.5 HP Motor

Approx. 8 FPM

58" Travel

Shipping Weight: 7,900 lbs.

## **SPECIAL FEATURES & BENEFITS**

- Cylinders are mounted directly to platform corners to eliminate platform deflection during load transfer.
- All models are equipped with a hinged bridge with a pull back chain.
- ▶ All of the electrical controllers are Underwriters Laboratories approved assemblies.
- Each unit is washed with phosphoric acid, fully primed and then finished with baked enamel.
- All cylinders are machine grade with clear plastic return lines & internal mechanical stops.
- ▶ These units conform to all applicable ANSI codes.