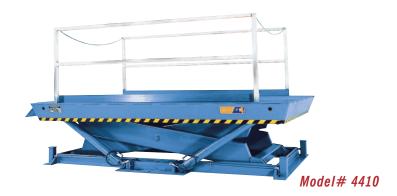

## MODEL 4410 RECESSED DOCK LIFT

2 Year Parts & Labor/10 Year Structural Warranty

These are our largest sized Disappearing Dock lifts. They are sized to handle any mobile material handling equipment you may have. They also provide dock to ground access.

## ISO 9001:2015 Certified

Capacity: 20,000 lbs. Axle Capacity Ends: 16,000 lbs. Axle Capacity Sides: 14,000 lbs. Platform Size: 6 x 11 ft. Lowered Height: 20 in. 7.5 HP Motor Approx. 8 FPM 58" Travel Shipping Weight: 7,300 lbs.

## **SPECIAL FEATURES & BENEFITS**

- > Cylinders are mounted directly to platform corners to eliminate platform deflection during load transfer.
- All models are equipped with a hinged bridge with a pull back chain.
- > All of the electrical controllers are Underwriters Laboratories approved assemblies.
- **Each unit is washed with phosphoric acid, fully primed and then finished with baked enamel.**
- All cylinders are machine grade with clear plastic return lines & internal mechanical stops.
- These units conform to all applicable ANSI codes.