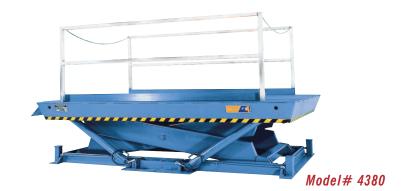

## MODEL 4380 RECESSED DOCK LIFT

## 2 Year Parts & Labor/10 Year Structural Warranty

These are our largest sized Disappearing Dock lifts. They are sized to handle any mobile material handling equipment you may have. They also provide dock to ground access.

ISO 9001:2015 Certified

Capacity: 18,000 lbs.

Axle Capacity Ends: 14,400 lbs.

Axle Capacity Sides: 12,600 lbs.

Platform Size: 8 x 12 ft.

Lowered Height: 18 in.

7.5 HP Motor

Approx. 8 FPM

58" Travel

Shipping Weight: 7,800 lbs.

## **SPECIAL FEATURES & BENEFITS**

- Cylinders are mounted directly to platform corners to eliminate platform deflection during load transfer.
- All models are equipped with a hinged bridge with a pull back chain.
- ▶ All of the electrical controllers are Underwriters Laboratories approved assemblies.
- Each unit is washed with phosphoric acid, fully primed and then finished with baked enamel.
- ▶ All cylinders are machine grade with clear plastic return lines & internal mechanical stops.
- ▶ These units conform to all applicable ANSI codes.