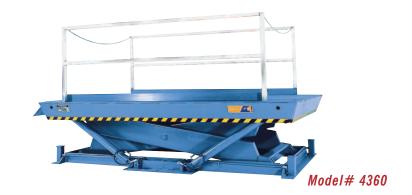

# MODEL 4360 RECESSED DOCK LIFT

### 2 Year Parts & Labor/10 Year Structural Warranty

These are our largest sized Disappearing Dock lifts. They are sized to handle any mobile material handling equipment you may have. They also provide dock to ground access.

#### ISO 9001:2015 Certified

Capacity: 18,000 lbs.

Axle Capacity Ends: 14,400 lbs.

Axle Capacity Sides: 12,600 lbs.

Platform Size: 8 x 10 ft.

Lowered Height: 18 in.

7.5 HP Motor

Approx. 8 FPM 58" Travel

## **SPECIAL FEATURES & BENEFITS**

- Cylinders are mounted directly to platform corners to eliminate platform deflection during load transfer.
- All models are equipped with a hinged bridge with a pull back chain.
- ▶ All of the electrical controllers are Underwriters Laboratories approved assemblies.
- Each unit is washed with phosphoric acid, fully primed and then finished with baked enamel.
- ▶ All cylinders are machine grade with clear plastic return lines & internal mechanical stops.
- ▶ These units conform to all applicable ANSI codes.