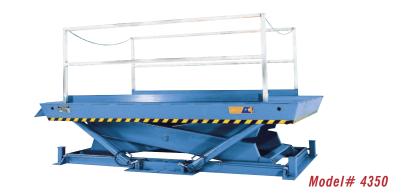

## MODEL 4350 RECESSED DOCK LIFT

## 2 Year Parts & Labor/10 Year Structural Warranty

These are our largest sized Disappearing Dock lifts. They are sized to handle any mobile material handling equipment you may have. They also provide dock to ground access.

ISO 9001:2015 Certified

Capacity: 18,000 lbs.

Axle Capacity Ends: 14,400 lbs.

Axle Capacity Sides: 12,600 lbs.

Platform Size: 7 x 12 ft.

Lowered Height: 18 in.

7.5 HP Motor

Approx. 8 FPM

## **SPECIAL FEATURES & BENEFITS**

• Cylinders are mounted directly to platform corners to eliminate platform deflection during load transfer.

58" Travel

- All models are equipped with a hinged bridge with a pull back chain.
- ▶ All of the electrical controllers are Underwriters Laboratories approved assemblies.
- Each unit is washed with phosphoric acid, fully primed and then finished with baked enamel.
- ▶ All cylinders are machine grade with clear plastic return lines & internal mechanical stops.
- ▶ These units conform to all applicable ANSI codes.