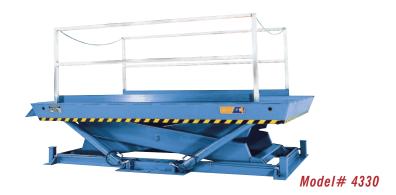

## MODEL 4330 RECESSED DOCK LIFT

2 Year Parts & Labor/10 Year Structural Warranty

These are our largest sized Disappearing Dock lifts. They are sized to handle any mobile material handling equipment you may have. They also provide dock to ground access.

## ISO 9001:2015 Certified

Capacity: 18,000 lbs. Axle Capacity Ends: 14,400 lbs. Axle Capacity Sides: 12,600 lbs. Platform Size: 6 x 12 ft. Lowered Height: 18 in. 7.5 HP Motor Approx. 8 FPM 58" Travel Shipping Weight: 6,800 lbs.