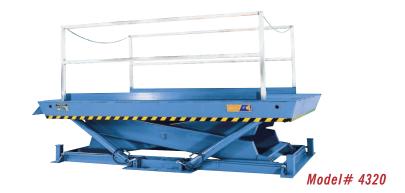

## MODEL 4320 RECESSED DOCK LIFT

## 2 Year Parts & Labor/10 Year Structural Warranty

These are our largest sized Disappearing Dock lifts. They are sized to handle any mobile material handling equipment you may have. They also provide dock to ground access.

ISO 9001:2015 Certified

Capacity: 18,000 lbs.

Axle Capacity Ends: 14,400 lbs.

Axle Capacity Sides: 12,600 lbs.

Platform Size: 6 x 12 ft.

Lowered Height: 18 in.

7.5 HP Motor

Approx. 8 FPM

58" Travel

Shipping Weight: 6,800 lbs.

## **SPECIAL FEATURES & BENEFITS**

- Cylinders are mounted directly to platform corners to eliminate platform deflection during load transfer.
- All models are equipped with a hinged bridge with a pull back chain.
- ▶ All of the electrical controllers are Underwriters Laboratories approved assemblies.
- Each unit is washed with phosphoric acid, fully primed and then finished with baked enamel.
- ▶ All cylinders are machine grade with clear plastic return lines & internal mechanical stops.
- ▶ These units conform to all applicable ANSI codes.