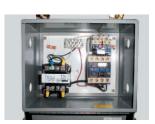

## **SPECIAL FEATURES & BENEFITS**

- Cylinders are mounted directly to platform corners to eliminate platform deflection during load transfer.
- All models are equipped with a hinged bridge with a pull back chain.
- ▶ All of the electrical controllers are Underwriters Laboratories approved assemblies.

## FEATURE DETAILS

**▶** Power Unit

**▶** Cylinder

► Double Wire Braid Hose

▶ UL Listed Control Panel

Phone: 800-843-3625 • Fax: 630-584-9405 • www.advancelifts.com