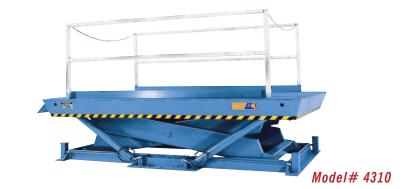

## MODEL 4310 RECESSED DOCK LIFT

## 2 Year Parts & Labor/10 Year Structural Warranty

These are our largest sized Disappearing Dock lifts. They are sized to handle any mobile material handling equipment you may have. They also provide dock to ground access.

ISO 9001:2015 Certified

Capacity: 18,000 lbs.

Axle Capacity Ends: 14,400 lbs.

Axle Capacity Sides: 12,600 lbs.

Platform Size: 6 x 11 ft.

Lowered Height: 18 in.

7.5 HP Motor

Approx. 8 FPM

58" Travel

## **SPECIAL FEATURES & BENEFITS**

- Cylinders are mounted directly to platform corners to eliminate platform deflection during load transfer.
- All models are equipped with a hinged bridge with a pull back chain.
- ▶ All of the electrical controllers are Underwriters Laboratories approved assemblies.