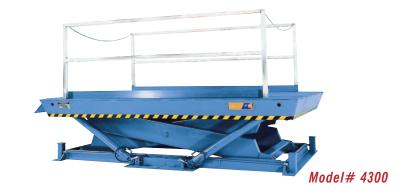

## MODEL 4300 RECESSED DOCK LIFT

## 2 Year Parts & Labor/10 Year Structural Warranty

These are our largest sized Disappearing Dock lifts. They are sized to handle any mobile material handling equipment you may have. They also provide dock to ground access.

ISO 9001:2015 Certified

Capacity: 18,000 lbs.

Axle Capacity Ends: 14,400 lbs.

Axle Capacity Sides: 12,600 lbs.

Platform Size: 6 x 10 ft.

Lowered Height: 18 in.

7.5 HP Motor

Approx. 8 FPM

58" Travel

## **SPECIAL FEATURES & BENEFITS**

- Cylinders are mounted directly to platform corners to eliminate platform deflection during load transfer.
- All models are equipped with a hinged bridge with a pull back chain.
- ▶ All of the electrical controllers are Underwriters Laboratories approved assemblies.